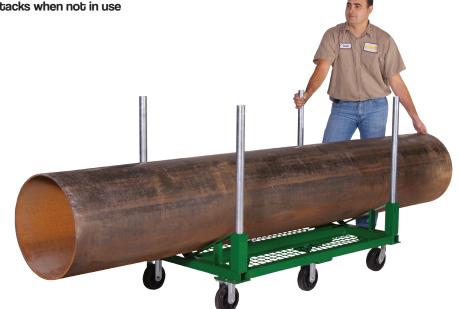

- Transports 2,000 lb (900 kg) of pipe, individually or up to a height of 34" (86 cm)
- ✓ Six 6" (15 cm) heavy duty casters
- ✓ Center-positioned casters makes rolling the Pipe Mac easy and enables quick cart rotation for tight turns
- Posts pull out for compact storage
- Stacks when not in use

Pipe Mac comes with vee attachment. Shown transporting 20" (51 cm) pipe.