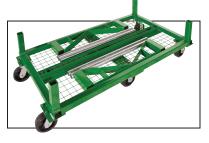

| Part No. | Description | Weight |      |
|----------|-------------|--------|------|
|          |             | Lb.    | Kg.  |
| 783230   | Pipe Mac    | 170.0  | 77:1 |

Pipe Mac stacks with other Pipe Macs or with Mac Racks.