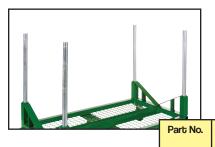

## **Vee Attachment included!**

Simple but rugged attachment prevents pipe from rolling while the Pipe Mac is in motion.

Easily slips over the four post holders - no tools required!

| SPECIFICATIONS     | inch | cm    |
|--------------------|------|-------|
| Height (stowed)    | 19.5 | 49.5  |
| Height (operating) | 44.0 | 111.7 |
| Length             | 58.5 | 148.6 |
| Width              | 33.0 | 83.8  |
| Ground clearance   | 7.5  | 19.4  |
| Post Height        | 34.0 | 86.4  |