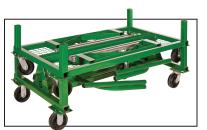

- Transports 2,000 lb (900 kg) of pipe, individually or up to a height of 34" (86 cm)
- ✓ Six 6" (15 cm) heavy duty casters
- ✓ Center-positioned casters makes rolling the Pipe Mac easy and enables quick cart rotation for tight turns
- Posts pull out for compact storage
- Stacks when not in use

Pipe Mac comes with vee attachment. Shown transporting 20" (51 cm) pipe.

## **Vee Attachment included!**

Simple but rugged attachment prevents pipe from rolling while the Pipe Mac is in motion.

Easily slips over the four post holders - no tools required!

| SPECIFICATIONS     | inch | cm    |
|--------------------|------|-------|
| Height (stowed)    | 19.5 | 49.5  |
| Height (operating) | 44.0 | 111.7 |
| Length             | 58.5 | 148.6 |
| Width              | 33.0 | 83.8  |
| Ground clearance   | 7.5  | 19.4  |
| Post Height        | 34.0 | 86.4  |