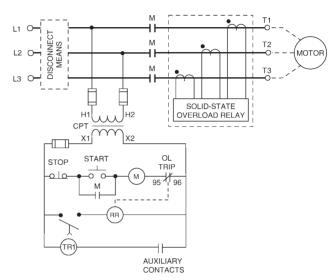

#### **Auto Reset**

Auto Rest should not be used if starter is controlled by a maintained contact device and unexpected restarting of the motor could be hazardous.