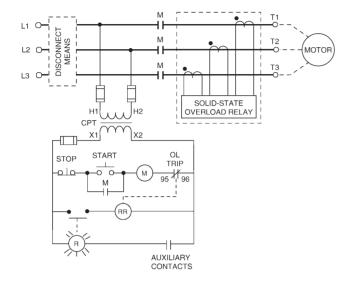

d provides resetting function when used with a Class 9999 AC04 auxiliary contact.
- Class 9999 Type RR34 top mounting bracket available for Size 3 and 4 applications where panel space is limited.
- UL Listed, CSA Certified, and CE marked.



The Motor Logic™ Remote Reset is designed to reset a Motor Logic™ solid state overload relay from a remote location. The module is energized by a 110/120 VAC 50/60 Hz source in conjunction with a NO push button.

The Motor Logic™ Remote Reset is available as an option on the following products:

- Class 8536, 8736 full voltage non-reversing and reversing starters
- Class 8583,8539, 3783, 8739 full voltage non-reversing combination starters
- Class 8940 pumping plant panels
- Model 6 motor control centers





### **Control diagrams**

### **Typical**



#### **Auto Reset**



Auto Rest should not be used if starter is controlled by a maintained contact device and unexpected restarting of the motor could be hazardous.

## **Remote Reset operations**



SQUARE D's Class 9999 Type RR04 Remote Reset can reset the Motor Logic™ overload relay from a remote control station up to 150 feet away.

# **Dimensions** (shown in inches)



Motor Logic is a registered trademark of SQUARE D Company.

Visit the SQUARE D web site at www.SquareD.com