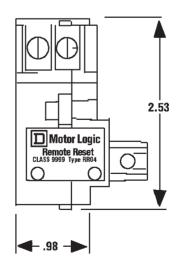

# **Dimensions** (shown in inches)

Motor Logic is a registered trademark of SQUARE D Company.

Visit the SQUARE D web site at www.SquareD.com