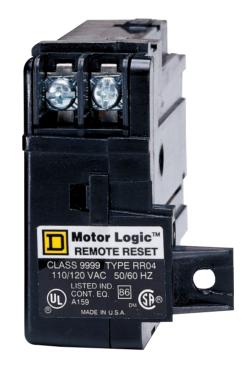

The Motor Logic™ overload relay is the most flexible overload product on the market today.

- Remote Reset capabilities allow the unit to be actuated from a remote location up to 150 feet away.
- Remote Reset allows starter to be reset with a standard 110/120 VAC 50/60 Hz NO push button, offering an alternative to conventional through-door mechanism for resetting.
- Easy field installation: the unit slides into tracks on the Motor Logic<sup>™</sup> overload relay and fastens with one captive screw.
- Motor Logic<sup>™</sup> Remote Reset offers a safe solution for starter resetting in aggressive, wet or undesirable environments.
- Auto Reset available using an external timer.
- Illuminated push button indicates overload status and provides resetting function when used with a Class 9999 AC04 auxiliary contact.
- Class 9999 Type RR34 top mounting bracket available for Size 3 and 4 applications where panel space is limited.
- UL Listed, CSA Certified, and CE marked.

The Motor Logic™ Remote Reset is designed to reset a Motor Logic™ solid state overload relay from a remote location. The module is energized by a 110/120 VAC 50/60 Hz source in conjunction with a NO push button.

## **Remote Reset operations**

SQUARE D's Class 9999 Type RR04 Remote Reset can reset the Motor Logic™ overload relay from a remote control station up to 150 feet away.