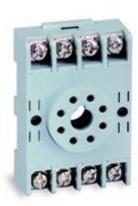

## 8501NR51

## RELAY SOCKET 600VAC 10A TYPE K +OPTION

## **Technical Characteristics**

| Socket Rating (CSA) | 10A@300V                                                                                                               |
|---------------------|------------------------------------------------------------------------------------------------------------------------|
| Approvals           | UL Recognized Component - CSA Certified - CE Marked                                                                    |
| Socket Rating (UL)  | 10A@600V - 15A@300V                                                                                                    |
| Mounting Type       | Panel or DIN Rail                                                                                                      |
| RoHS Compliant      | Yes                                                                                                                    |
| Number of Pins      | 8 Pin                                                                                                                  |
| Standard Quantity   | 1                                                                                                                      |
| Socket Type         | Single Tier                                                                                                            |
| Terminal Type       | Screw Clamp                                                                                                            |
| Туре                | N                                                                                                                      |
| For Use With        | 8501KP(D)12, KA81, KA82 Relays, 8430MPS (240V) Phase Loss Relays, 9050JCK11-19, 31-39, 51-59, 60, 1F, 3F and 5F Timers |
| Type of Pins        | Tubular                                                                                                                |