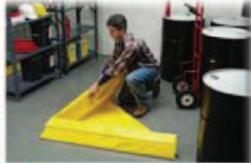

## ENPAC SpillPal<sup>TM</sup> The most affordable and convenient temporary storage.

Flexible sidewalls allow the Spillpal<sup>™</sup> to provide the easiest spill control for incidental spills that occur in temporary storage of drums, machine parts, tanks & more!

- ✓ Use as a washdown pad or pumping station.
- ✓ A great alternative to hard plastic pallets.
- ✓ Features foam sidewalls that easily spring back into place after any type of pressure is applied.
- √ 6 configurations and custom sizes avalable!