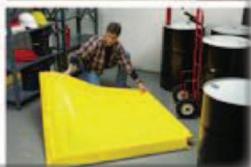

- ✓ Use as a washdown pad or pumping station.
- ✓ A great alternative to hard plastic pallets.
- ✓ Features foam sidewalls that easily spring back into place after any type of pressure is applied.
- √ 6 configurations and custom sizes avalable!

✓ No more ramps!