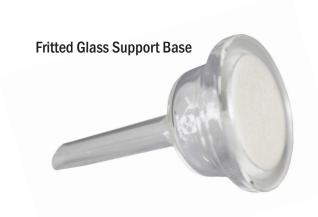

## **Filter Holders**

**Glass Microanalysis, 47mm** 

SIBATA 6168-Series Filter Holders are offered with a wide variety of components for different applications. Available with fritted glass support base for general and biological applications, or with removable stainless steel screen support base and PTFE gasket for ultraclean filtrate or proteinaceous solutions. The 300mL borosilicate glass funnel is graduated from 75 to 300mL in 25mL subdivisions.

| Cat. No.  | Description                                            |
|-----------|--------------------------------------------------------|
| 6168-4711 | Funnel, 47mm, 300mL                                    |
| 6168-4721 | Glass Support Base, for Stainless Steel Screen, 47mm   |
| 6168-4722 | Glass Support Base, Fritted, 160-250µm Pore Size, 47mm |
| 6168-4731 | Stainless Steel Screen (SUS316)                        |
| 6168-4741 | PTFE Gasket (pack of 10)                               |
| 6168-4751 | No. 8 Silicone Stopper (fits 1000mL Flask)             |
| 6168-4762 | Anodized Aluminum Clamp                                |

## Package One (Cat. No. 6168-0001)

General & Biological Applications

Funnel (cat. no. 6168-4711) Glass Support Base (Fritted) (cat. no. 6168-4722) Silicone Stopper (cat. no. 6168-4751) Anodized Aluminum Clamp (cat. no. 6168-4762)