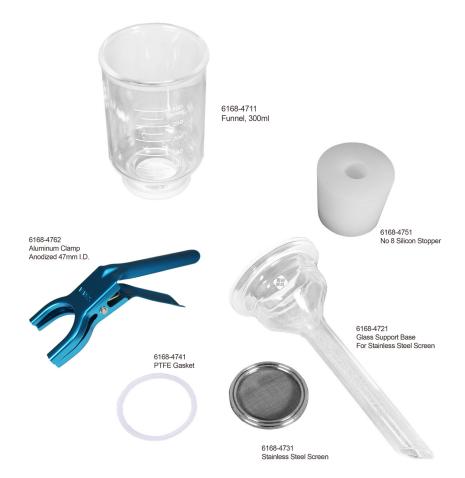

## **Filter Holders**

**Glass Microanalysis, 47mm** 

SIBATA 6168-Series Filter Holders are offered with a wide variety of components for different applications. Available with fritted glass support base for general and biological applications, or with removable stainless steel screen support base and PTFE gasket for ultraclean filtrate or proteinaceous solutions. The 300mL borosilicate glass funnel is graduated from 75 to 300mL in 25mL subdivisions.

| Cat. No.  | Description                                            |
|-----------|--------------------------------------------------------|
| 6168-4711 | Funnel, 47mm, 300mL                                    |
| 6168-4721 | Glass Support Base, for Stainless Steel Screen, 47mm   |
| 6168-4722 | Glass Support Base, Fritted, 160-250µm Pore Size, 47mm |
| 6168-4731 | Stainless Steel Screen (SUS316)                        |
| 6168-4741 | PTFE Gasket (pack of 10)                               |
| 6168-4751 | No. 8 Silicone Stopper (fits 1000mL Flask)             |
| 6168-4762 | Anodized Aluminum Clamp                                |

## Package One (Cat. No. 6168-0001)

General & Biological Applications

Funnel (cat. no. 6168-4711) Glass Support Base (Fritted) (cat. no. 6168-4722) Silicone Stopper (cat. no. 6168-4751) Anodized Aluminum Clamp (cat. no. 6168-4762)

## Package Two (Cat. No. 6168-0002) Ultraclean Filtrate or Proteinaceous Solutions

Funnel (cat. no. 6168-4711) Glass Support Base (SS Screen) (cat. no. 6168-4721) Stainless Steel Screen (cat. no. 6168-4731) PTFE Gasket (pk/10) (cat. no. 6168-4741) Silicone Stopper (cat. no. 6168-4751) Anodized Aluminum Clamp (cat. no. 6168-4762)