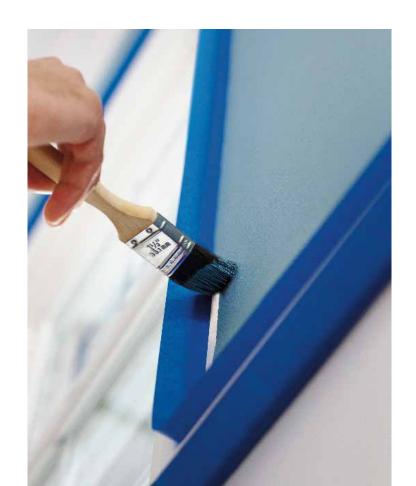

A multiple surface painter's tape, CP 27 is designed for masking cured painted walls, trim, woodwork, glass and metal to help protect surfaces and prevent paint bleed. This medium-adhesion painter's tape offers increased tack, allowing it to stick and stay affixed to surfaces. With no lifting or flagging, seepage is prevented, leaving behind sharper, cleaner paint lines.

For use indoors and out, CP 27 removes cleanly and easily for up to 14 days.

CP 27°