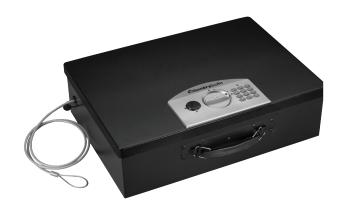

## **Digital Lock Box**

PL048E

The SentrySafe Digital Security Safe is perfect for "on-the-go" security. Ideal for cars, trucks, dorms, campers and boats, it is designed to secure laptops, cell phones, ipods, GPS units and other valuables that are especially vulnerable to theft.

## **FEATURES:**

- Programmable electronic lock with 2 override keys
- Steel tethering cable (included) provides added theft deterrence
- Durable solid steel construction
- Easily fits under a bed or trunk of a car for concealment
- Easy grip handle
- Requires 4 AA batteries (not included)