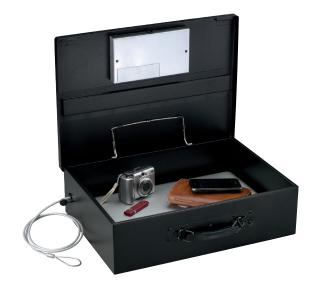

## **Digital Lock Box**

PL048E

The SentrySafe Digital Security Safe is perfect for "on-the-go" security. Ideal for cars, trucks, dorms, campers and boats, it is designed to secure laptops, cell phones, ipods, GPS units and other valuables that are especially vulnerable to theft.

## **FEATURES:**

- Programmable electronic lock with 2 override keys
- Steel tethering cable (included) provides added theft deterrence
- Durable solid steel construction
- Easily fits under a bed or trunk of a car for concealment
- Easy grip handle
- Requires 4 AA batteries (not included)