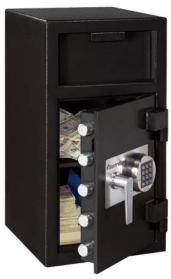

## **Depository Safe**

DH-134E

The SentrySafe depository safe is a must have for security conscious business managers. It's uniquely designed to protect cash receipts, deposit slips, keys and other valuables against theft and burglaries at the point of purchase.

- · Programmable digital lock with time delay
- Vault ball bearing
- · Steel construction provides added security
- Anti-drill door with relocking device helps protect against drill attack
- · Anti-fish hopper prevents money from being removed
- Bolt-down kit included with pre-drilled anchor holes to prevent unauthorized removal