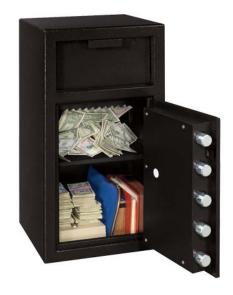

## **Depository Safe**

DH-134E

The SentrySafe depository safe is a must have for security conscious business managers. It's uniquely designed to protect cash receipts, deposit slips, keys and other valuables against theft and burglaries at the point of purchase.

- · Programmable digital lock with time delay
- Vault ball bearing
- · Steel construction provides added security
- Anti-drill door with relocking device helps protect against drill attack
- · Anti-fish hopper prevents money from being removed
- Bolt-down kit included with pre-drilled anchor holes to prevent unauthorized removal