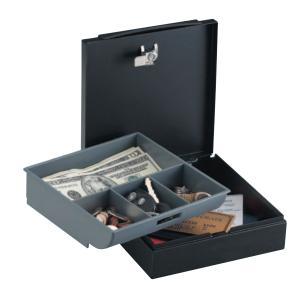

## **Drawer Safe**

DS-1

Versatile storage and organization for both home and business.

## **FEATURES:**

- Privacy key lock helps prevent unwanted access to private items
- 4 slot removable tray for ease of use
- May be bolted down to prevent unauthorized removal (bolt-down kit)

| Dimensions (H x W x D)      |                             | Capacity     | Product Weight |
|-----------------------------|-----------------------------|--------------|----------------|
| Exterior                    | Interior                    |              |                |
| 2.1 in. x 6.7 in. x 7.1 in. | 1.9 in. x 6.6 in. x 6.7 in. | 0.05 cu. ft. | 1.7 lbs.       |
| 5,4 cm x 17,0 cm x 18,0 cm  | 4,8 cm x 16,8 cm x 17,0 cm  | 1,4 liters   | 0,8 kg         |
|                             |                             |              | I .            |