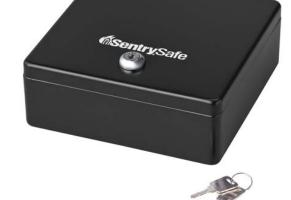

## **Drawer Safe**

KDS-1

The SentrySafe Drawer Safe has a removable tray for ease of use and comes with mounting hardware to prevent unauthorized removal. Versatile storage and organization for both.

## **FEATURES:**

- Privacy key keeps prying eyes away from your important documents and valuables
- Steel construction provides added security
- Removable tray provides organization
- Mounting hardware included for additional protection