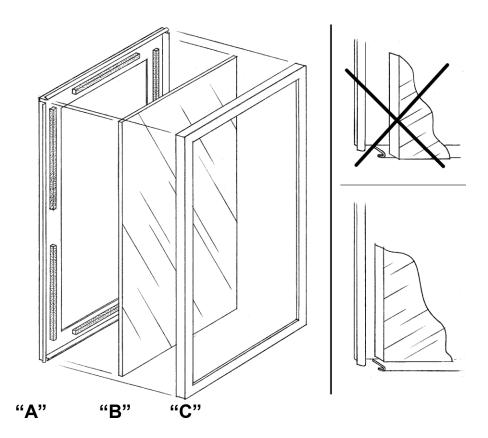

## **PARTS LIST**

- A GALVANIZED STEEL BACK PLATE
- **B** 1/4" THICK PLATE GLASS MIRROR
- C POLISHED STAINLESS STEEL MIRROR FRAME
- # 1 CAREFULLY REMOVE AND SEPARATE THE PARTS FROM THE BOX.
- #2 MOUNT THE BACK PLATE "A" TO THE WALL USING THE SCREW HOLES.
- #3 SET THE MIRROR "B" INSIDE THE BACK PLATE "A" KEEPING IT INSIDE THE ROLLED FLANGED EDGES. **DO NOT LET MIRROR SLIP DOWN OVER THE ROLLED EDGE**. MIRROR MUST STAY ON TOP OF THE FLANGE.
- # 4 MOUNT "C" THE FRAME STARTING AT THE BOTTOM CENTER AND BEGIN SNAPPING IT OVER THE ROLLED FLANGE EDGES OF THE BACK PLATE.