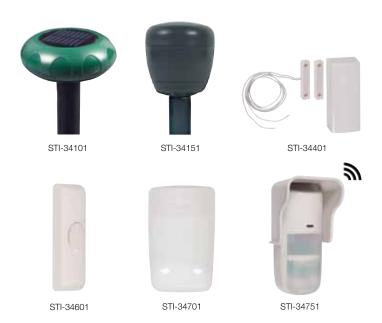

### **HOW IT WORKS**

Wireless Driveway Monitor - Solar or Battery Powered (STI-34101 or STI-34151)

Detects when a vehicle enters or leaves a driveway. Movement of any large metallic (iron or steel) object close to the driveway sensor will transmit a signal to an STI receiver.

### Wireless Universal Alert or Wireless Door Chime (STI-34401 or STI-34451)

Universal Alert will let you know if the monitored site is tripped. A wireless signal is sent to an STI receiver. Can be used on a medicine cabinet, fence gate, window, shed, etc.

### Wireless Doorbell Button Alert (STI-34601)

Water/weather resistant button sends a wireless signal to an STI receiver when pressed. Operates up to 500' (line of sight).

### Wireless Motion Detector Alert - Indoor or Outdoor (STI-34701 or STI-34751)

When sensor detects movement in a monitored area, a wireless signal is sent to an STI receiver. To conserve battery, when sensor is tripped it will not activate for three minutes.

### **MODELS AVAILABLE** (Includes 4-Channel Receiver)

|           | the contract of the contract o |
|-----------|--------------------------------------------------------------------------------------------------------------------------------------------------------------------------------------------------------------------------------------------------------------------------------------------------------------------------------------------------------------------------------------------------------------------------------------------------------------------------------------------------------------------------------------------------------------------------------------------------------------------------------------------------------------------------------------------------------------------------------------------------------------------------------------------------------------------------------------------------------------------------------------------------------------------------------------------------------------------------------------------------------------------------------------------------------------------------------------------------------------------------------------------------------------------------------------------------------------------------------------------------------------------------------------------------------------------------------------------------------------------------------------------------------------------------------------------------------------------------------------------------------------------------------------------------------------------------------------------------------------------------------------------------------------------------------------------------------------------------------------------------------------------------------------------------------------------------------------------------------------------------------------------------------------------------------------------------------------------------------------------------------------------------------------------------------------------------------------------------------------------------------|
| STI-34101 | Wireless Driveway Monitor (solar powered)                                                                                                                                                                                                                                                                                                                                                                                                                                                                                                                                                                                                                                                                                                                                                                                                                                                                                                                                                                                                                                                                                                                                                                                                                                                                                                                                                                                                                                                                                                                                                                                                                                                                                                                                                                                                                                                                                                                                                                                                                                                                                      |
| STI-34151 | Wireless Driveway Monitor (battery powered)                                                                                                                                                                                                                                                                                                                                                                                                                                                                                                                                                                                                                                                                                                                                                                                                                                                                                                                                                                                                                                                                                                                                                                                                                                                                                                                                                                                                                                                                                                                                                                                                                                                                                                                                                                                                                                                                                                                                                                                                                                                                                    |
| STI-34201 | Wireless Mailbox Alert                                                                                                                                                                                                                                                                                                                                                                                                                                                                                                                                                                                                                                                                                                                                                                                                                                                                                                                                                                                                                                                                                                                                                                                                                                                                                                                                                                                                                                                                                                                                                                                                                                                                                                                                                                                                                                                                                                                                                                                                                                                                                                         |
| STI-34301 | Wireless Garage Sentry Alert                                                                                                                                                                                                                                                                                                                                                                                                                                                                                                                                                                                                                                                                                                                                                                                                                                                                                                                                                                                                                                                                                                                                                                                                                                                                                                                                                                                                                                                                                                                                                                                                                                                                                                                                                                                                                                                                                                                                                                                                                                                                                                   |
| STI-34401 | Wireless Universal Alert                                                                                                                                                                                                                                                                                                                                                                                                                                                                                                                                                                                                                                                                                                                                                                                                                                                                                                                                                                                                                                                                                                                                                                                                                                                                                                                                                                                                                                                                                                                                                                                                                                                                                                                                                                                                                                                                                                                                                                                                                                                                                                       |
| STI-34451 | Wireless Door Chime                                                                                                                                                                                                                                                                                                                                                                                                                                                                                                                                                                                                                                                                                                                                                                                                                                                                                                                                                                                                                                                                                                                                                                                                                                                                                                                                                                                                                                                                                                                                                                                                                                                                                                                                                                                                                                                                                                                                                                                                                                                                                                            |
| STI-34601 | Wireless Doorbell Button Alert                                                                                                                                                                                                                                                                                                                                                                                                                                                                                                                                                                                                                                                                                                                                                                                                                                                                                                                                                                                                                                                                                                                                                                                                                                                                                                                                                                                                                                                                                                                                                                                                                                                                                                                                                                                                                                                                                                                                                                                                                                                                                                 |
| STI-34701 | Wireless Indoor Motion Detector Alert                                                                                                                                                                                                                                                                                                                                                                                                                                                                                                                                                                                                                                                                                                                                                                                                                                                                                                                                                                                                                                                                                                                                                                                                                                                                                                                                                                                                                                                                                                                                                                                                                                                                                                                                                                                                                                                                                                                                                                                                                                                                                          |
| STI-34751 | Wireless Outdoor Motion Detector Alert                                                                                                                                                                                                                                                                                                                                                                                                                                                                                                                                                                                                                                                                                                                                                                                                                                                                                                                                                                                                                                                                                                                                                                                                                                                                                                                                                                                                                                                                                                                                                                                                                                                                                                                                                                                                                                                                                                                                                                                                                                                                                         |