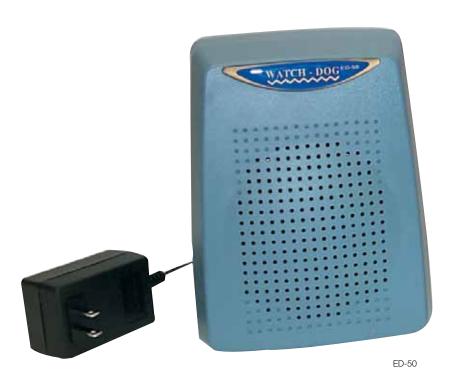

# STI Rex Plus®

## PRODUCT OVERVIEW

In addition to the sound of a ferocious attack dog, Rex Plus offers the sounds of the rainforest. Choose the sound that suits you best: the continual sounds of the rainforest, or the option that allows you to use the rainforest sounds as an annunciator; the angry barking dog (for 15-20 seconds) followed by the sound of a siren or the angry barking dog that gets louder and more frequent as the intruder gets closer. Rex Plus is versatile and provides an excellent way to deter burglars, without the annoying problems of owning a real dog. With his electronic radar eyes, Rex Plus can "see" through thick doors, walls and glass. Once his cord is plugged into any standard 110 VAC electrical outlet, he'll stay on duty around the clock.