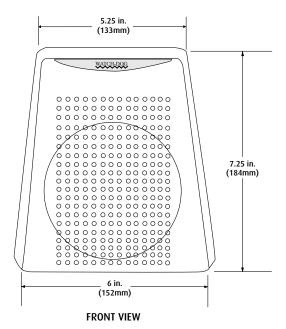

ol.
- · Limited 90 day warranty.



# **STI Rex Plus®**

Dimensions and Technical Information

Rex Plus Unit

### **MODEL AVAILABLE**

**WARRANTY** 

Limited 90 day warranty.

# Specifications:

ED-50

Rex Plus consumes a minimal amount of electricity when he's in his "detecting" mode, but uses more power when barking.

Power Supply 12 VDC, 100 mA Frequency 2.4 GHZ Net Weight 2.2 lbs.(1.0 KG)

#### **Detection Efficiency:**

Rex Plus' radar waves can detect intruders through a wide variety of materials with varying levels of efficiency. The following will serve as a guide.

MaterialEffect On RangeGlassSlight reductionWooden DoorsSlight reductionPlaster WallsMedium reductionMetalHeavy reductionCurtains or DrapesSlight reductionFiberglass or PlasticNo reductionPaper CartonsSlight reduction









2306 Airport Road Waterford, Michigan 48327, USA Tel: 248-673-9898 Fax: 248-673-1246 Toll-free: 800-888-4784 info@sti-usa.com www.sti-usa.com Unit 49G Pipers Road Park Farm Industrial Estate Redditch, Worcestershire B98 OHU England Tel: 44 (0) 1527 520 999 Fax: 44 (0) 1527 501 999 Free: 0800 085 1678 (UK) www.sti-europe.com