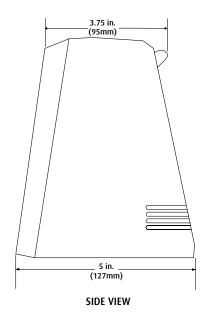

.
- · Limited 90 day warranty.



# **STI Rex Plus®**

Dimensions and Technical Information

Rex Plus Unit

### **MODEL AVAILABLE**

**WARRANTY** 

Limited 90 day warranty.

# Specifications:

ED-50

Rex Plus consumes a minimal amount of electricity when he's in his "detecting" mode, but uses more power when barking.

Power Supply 12 VDC, 100 mA Frequency 2.4 GHZ Net Weight 2.2 lbs.(1.0 KG)

#### **Detection Efficiency:**

Rex Plus' radar waves can detect intruders through a wide variety of materials with varying levels of efficiency. The following will serve as a guide.

MaterialEffect On RangeGlassSlight reductionWooden DoorsSlight reductionPlaster WallsMedium reductionMetalHeavy reductionCurtains or DrapesSlight reductionFiberglass or PlasticNo reductionPaper CartonsSlight reduction









2306 Airport Road Waterford, Michigan 48327, USA Tel: 248-673-9898 Fax: 248-673-1246 Toll-free: 800-888-4784 info@sti-usa.com www.sti-usa.com Unit 49G Pipers Road Park Farm Industrial Estate Redditch, Worcestershire B98 OHU England Tel: 44 (0) 1527 520 999 Fax: 44 (0) 1527 501 999 Free: 0800 085 1678 (UK) www.sti-europe.com