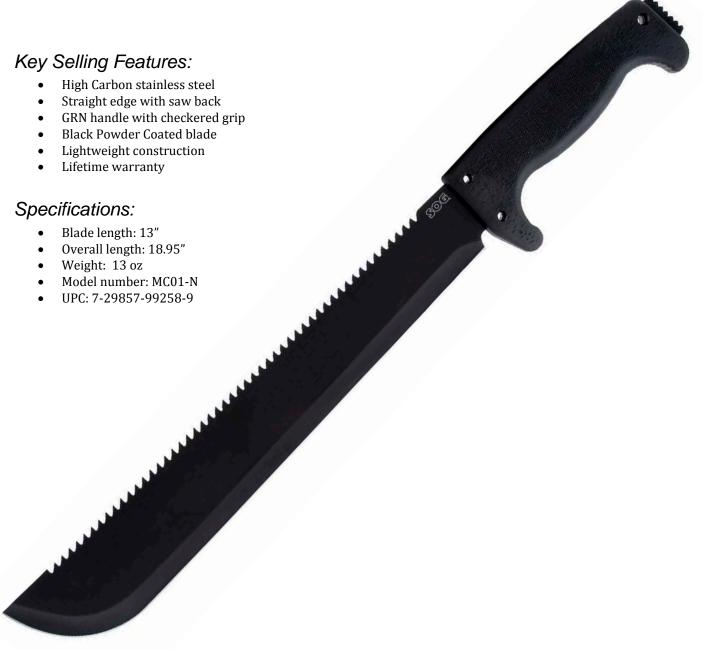

## **SOGfari Machete 13"**

Our machetes are exciting additions to the SOG family. Its not should I have a machete but which size will work for me. Machetes are one of the more useful edged tools in the world. They have cleared brush, and blazed trails, have chopped wood, made shelters, harvested crops, prepared meals, hunted and protected. Careful attention has been given to the SOGfari to make sure that the weight was right and the handles were comfortable for extended use. Whip them through the air and hear them sing. We've added a real working saw on the back of the blades with teeth that cut deep. Extended out of the back of the handle is a spiked tang for pounding and scraping. There are even holes in the handle to mount lanyards. SOGfari... the go to tool for survival, exploration and adventure!