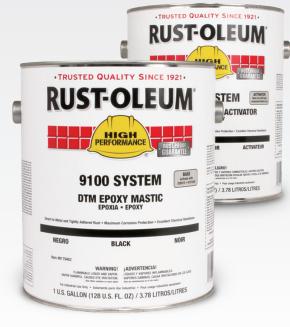

### **SIDD SYSTEM** DTM EPOXY MASTIC

#### Versatile, High-solids, Two-component Epoxy

Less Prep Time • Applies direct-to-metal or direct-to-tight rust

Less Application Time • Self-priming, 1-coat hide

Less Downtime • Less surface preparation & fewer coats

Greater Lifetime Value • Maximum corrosion, chemical, impact & abrasion resistance\*