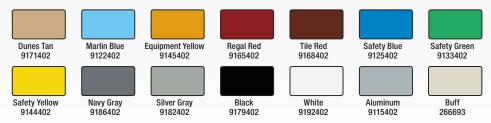

#### **Colors (Base)**

**Fast Cure Activator** 

**ACTIVATORS** 

Standard Activator

Immersion Activator

Low Temperature Activator

This is a two-component system. Order base and activator separately. Base formula works with all activators.

Custom colors available

#### Tint Bases Available for Custom Colors:

Masstone: 9107405 • Deep: 9108421 • Light: 9109408 • Red: 9105405 • Yellow: 9106405

\*See Epoxy Advantage Sheet (Form #206851) for test results \*\*Not for use with tint bases