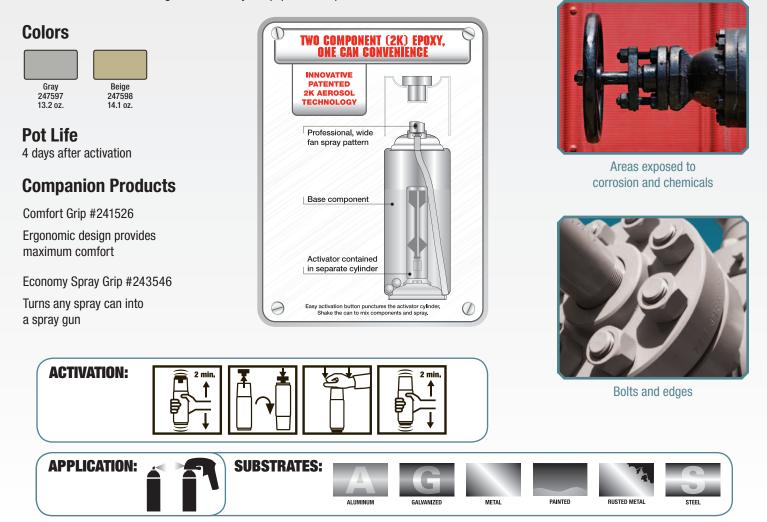

# 2K EPOXY PRIMER Aerosol

## Two-component (2K) epoxy. One can convenience.

- Easy, no mess activation
- Enhances the performance of any topcoat
- Superior corrosion and chemical protection, impact and scratch resistance

## **2K EPOXY PRIMER** Aerosol

### For moderate to severe industrial environments

Less Prep Time • Direct-To-Metal (DTM), sound rust and previously coated surfaces

Less Application Time • No ancillary product or equipment needed

Less Downtime • Dries to handle in 2 hours (versus 6-12 hours for typical 2K epoxies)

Greater Lifetime Value • Long-lasting chemical and corrosion resistance

### **Typical applications**

Hard to reach areas exposed to corrosion and chemicals: Welds • Seams • Bolts • Edges • Machinery • Equipment • Pipelines

Joints and seams

Contact your Rust-Oleum representative for more information Phone: (800) 553-8444 Fax: (800) 782-3369 email: customerservice@rustoleum.com