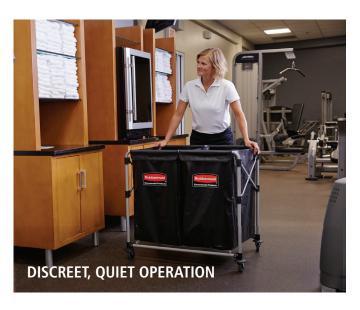

## **ENHANCED IMAGE**

Reduce noise during transport with premium, quiet casters. Discreet colors, sleek design, and optional cover to conceal supplies provide professional appearance and enhance image.