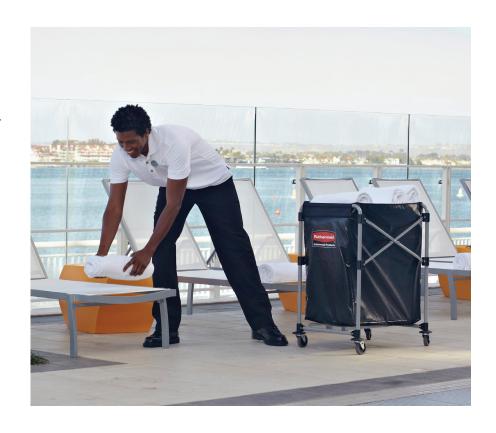

#### **HOSPITALITY**

- Housekeeping
- Laundry
- Pool and Spa
- Maintenance
- Janitorial
- Collection

Easily accommodates large, bulky loads

1881781 - Multi-Stream Collapsible X-Cart (2 x 4 Bushels; 300 L)

Configurable option provides ability to easily divide and sort material