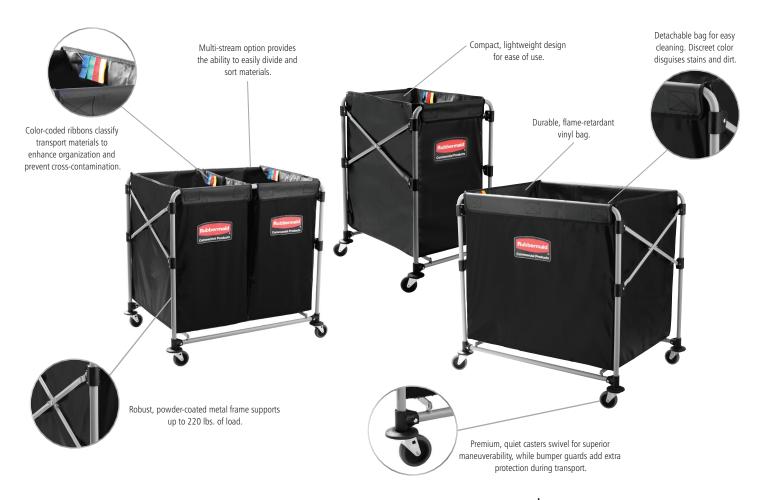

### **IMPROVED ORGANIZATION**

Compact, collapsible frame enables efficient storage for improved organization. The cart's footprint reduces by 75% to just 4.5" wide when collapsed. Unit stands upright in the collapsed position.

## **INCREASED PRODUCTIVITY**

With industry-leading capacity of up to 220 lbs., the versatile Collapsible X-Cart system delivers reliable, long-lasting performance and superior maneuverability to increase worker productivity.

## **ENHANCED IMAGE**

Reduce noise during transport with premium, quiet casters. Discreet colors, sleek design, and optional cover to conceal supplies provide professional appearance and enhance image.