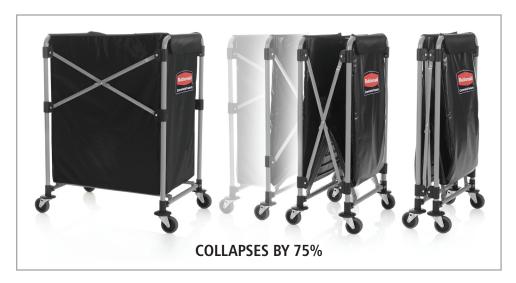

### **IMPROVED ORGANIZATION**

Compact, collapsible frame enables efficient storage for improved organization. The cart's footprint reduces by 75% to just 4.5" wide when collapsed. Unit stands upright in the collapsed position.