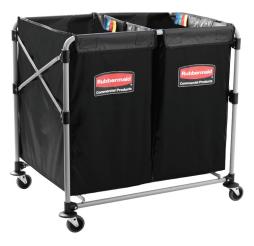

Easily accommodates large, bulky loads

1881781 - Multi-Stream Collapsible X-Cart (2 x 4 Bushels; 300 L)

Configurable option provides ability to easily divide and sort material

#### **Collapsible X-Cart**

| No.     | Description                                     | Color | Capacity | Length | Width (Collapsed) | Height | Case Pack |
|---------|-------------------------------------------------|-------|----------|--------|-------------------|--------|-----------|
| 1881749 | Collapsible X-Cart – 4 Bushels                  | Black | 220 lbs. | 24.1"  | 20.3" (6.6")      | 33"    | 1         |
| 1881750 | Collapsible X-Cart – 8 Bushels                  | Black | 220 lbs. | 24.1"  | 35" (6.6")        | 33"    | 1         |
| 1881781 | Collapsible X-Cart Multi-Stream (2 x 4 Bushels) | Black | 220 lbs. | 24.1"  | 35" (6.6")        | 33"    | 1         |