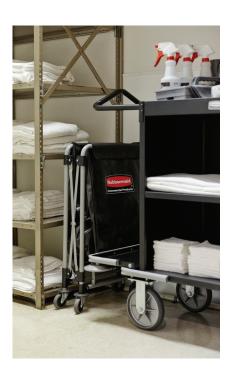

### **IMPROVED ORGANIZATION**

Compact, collapsible frame enables efficient storage for improved organization. The cart's footprint reduces by 75% to just 4.5" wide when collapsed. Unit stands upright in the collapsed position.

## **INCREASED PRODUCTIVITY**

With industry-leading capacity of up to 220 lbs., the versatile Collapsible X-Cart system delivers reliable, long-lasting performance and superior maneuverability to increase worker productivity.