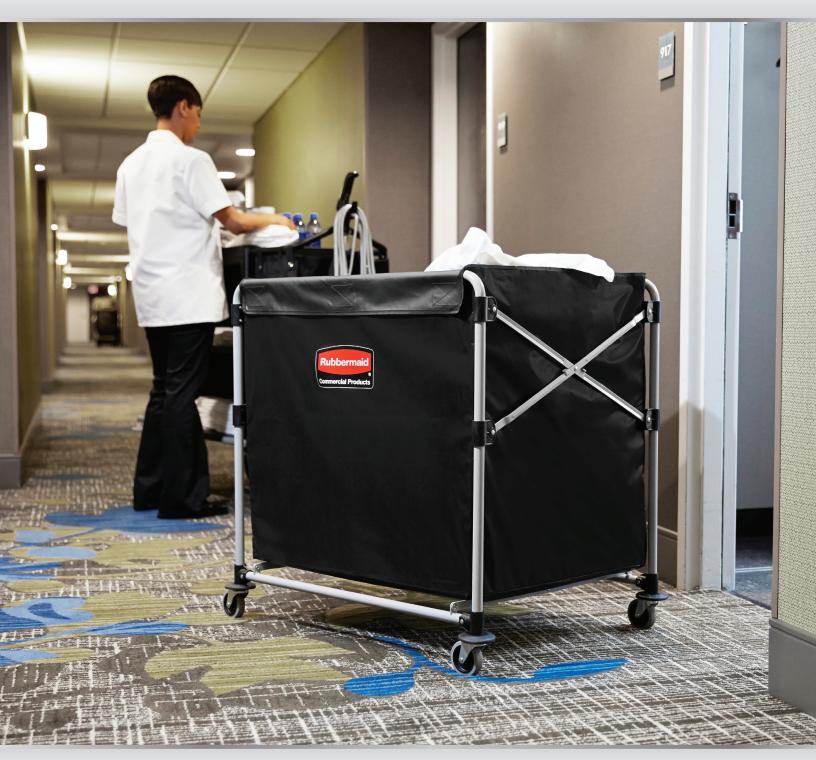

# INTRODUCING COLLAPSIBLE X-CART

The Collapsible X-Cart is a versatile system you can rely on for efficient performance without compromising image. With multiple models to choose from, these easy-to-maneuver basket trucks efficiently transport a wide variety of materials and then conveniently collapse to enable efficient storage to improve organization.

Engineered to weather the fast-paced demands in commercial facilities, this best-in-class system features unmatched durability with industry-leading weight-load capacities to increase worker productivity. Furthermore, the Collapsible X-Cart system is thoughtfully designed to operate easily, quietly, and discreetly throughout almost any facility to enhance image.

## **ENHANCED IMAGE**

Reduce noise during transport with premium, quiet casters. Discreet colors, sleek design, and optional cover to conceal supplies provide professional appearance and enhance image.