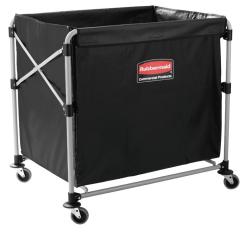

Easily accommodates large, bulky loads

1881781 - Multi-Stream Collapsible X-Cart (2 x 4 Bushels; 300 L)

Configurable option provides ability to easily divide and sort material

#### **Collapsible X-Cart**

| No.     | Description                                     | Color | Capacity | Length | Width (Collapsed) | Height | Case Pack |
|---------|-------------------------------------------------|-------|----------|--------|-------------------|--------|-----------|
| 1881749 | Collapsible X-Cart – 4 Bushels                  | Black | 220 lbs. | 24.1"  | 20.3" (6.6")      | 33"    | 1         |
| 1881750 | Collapsible X-Cart – 8 Bushels                  | Black | 220 lbs. | 24.1"  | 35" (6.6")        | 33"    | 1         |
| 1881781 | Collapsible X-Cart Multi-Stream (2 x 4 Bushels) | Black | 220 lbs. | 24.1"  | 35" (6.6")        | 33"    | 1         |