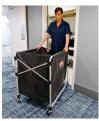

# INTRODUCING COLLAPSIBLE X-CART

The Collapsible X-Cart is a versatile system you can rely on for efficient performance without compromising image. With multiple models to choose from, these easy-to-maneuver basket trucks efficiently transport a wide variety of materials and then conveniently collapse to enable efficient storage to improve organization.

## **ENHANCED IMAGE**

Reduce noise during transport with premium, quiet casters. Discreet colors, sleek design, and optional cover to conceal supplies provide professional appearance and enhance image.

# ENHANCE ORGANIZATION, PRODUCTIVITY, AND IMAGE IN ANY COMMERCIAL FACILITY