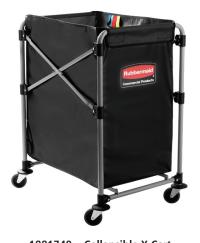

#### **OFFICE BUILDING**

- Mail Room
- Janitorial
- Collection

1881749 - Collapsible X-Cart (4 Bushels; 150 L)

Ultra-compact model ideal for transporting smaller loads

1881750 - Collapsible X-Cart (8 Bushels; 300 L)

#### **Collapsible X-Cart**

| No.     | Description                                     | Color | Capacity | Length | Width (Collapsed) | Height | Case Pack |
|---------|-------------------------------------------------|-------|----------|--------|-------------------|--------|-----------|
| 1881749 | Collapsible X-Cart – 4 Bushels                  | Black | 220 lbs. | 24.1"  | 20.3" (6.6")      | 33"    | 1         |
| 1881750 | Collapsible X-Cart – 8 Bushels                  | Black | 220 lbs. | 24.1"  | 35" (6.6")        | 33"    | 1         |
| 1881781 | Collapsible X-Cart Multi-Stream (2 x 4 Bushels) | Black | 220 lbs. | 24.1"  | 35" (6.6")        | 33"    | 1         |