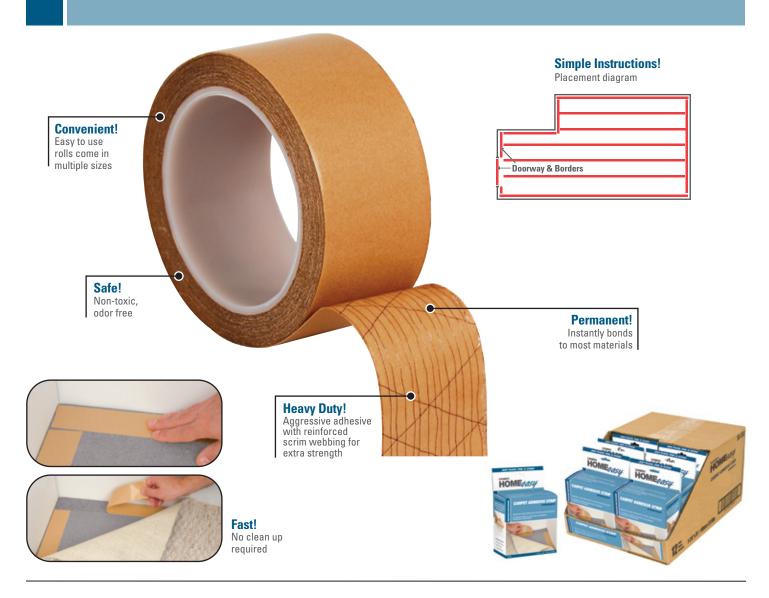

## CARPET ADHESIVE STRIP

Roberts®  $HOMEeasy^{\mathsf{m}}$  Carpet Adhesive Strip is a non-toxic, heavy-duty adhesive on a convenient, easy-to-use roll.

Roberts HOMEeasy Carpet Adhesive Strip is specifically designed for indoor and outdoor carpet installations that require double face tape installation. It bonds instantly to all carpet backings, stair treads and carpet molding. Each roll is made with a non-toxic, odor free adhesive that is easy to use and requires no clean up.

| Item # | Roll size    | # in case |
|--------|--------------|-----------|
| 50-550 | 1-7/8" x 75' | 12        |
| 50-560 | 1" x 164'    | 6         |
| 50-565 | 3" x 164'    | 3         |
| 50-570 | 9" x 164'    | 1         |