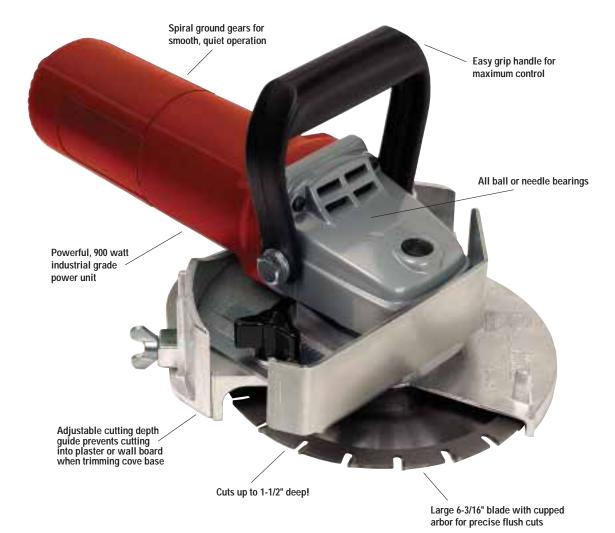

## SUPER SIX 6" Jamb Saw

10-46

The 10-46 Jamb Saw is a powerful and versatile tool, capable of meeting a wide variety of undercutting needs. With a big 6-3/16" carbide tipped blade, this saw easily cuts door jambs, baseboards, cabinet toe kicks, inside corners and most hanging doors. The blade height adjusts from flush to the floor to 1-1/2" to allow proper heights for all floor coverings, from sheet vinyl up to thick ceramic and wood. As an additional feature, the cutting depth guide is also adjustable to prevent cutting through plaster or wall board when trimming cove base.

## Kit Includes:

- 10-46 Power Saw Unit
- 6-3/16", carbide tooth "cupped arbor" saw blade
- Spanner wrench for blade retainer
- Spare parts
- Instruction manual
- Custom molded carrying case
- Steel depth guide