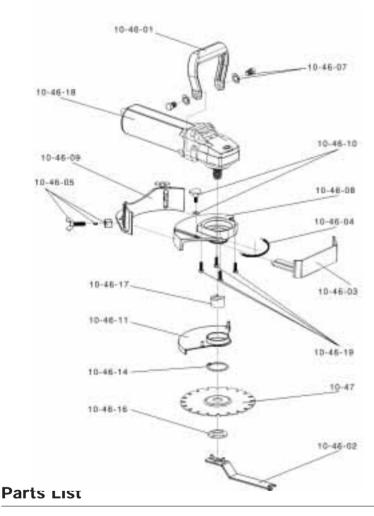

10-46

| Part     | Description                      | Part     | Description                               |
|----------|----------------------------------|----------|-------------------------------------------|
| 10-46-01 | Handle                           | 10-46-12 | Return Spring (100 bulk pack) (not shown) |
| 10-46-02 | Spanner Wrench                   |          |                                           |
| 10-46-03 | Depth Gauge                      | 10-46-14 | Snap Ring                                 |
| 10-46-04 | Return Spring (3 pack)           | 10-46-16 | Blade Retainer Nut                        |
| 10-46-05 | Screws, Spacers, Spring (2 pack) | 10-46-17 | Arbor Spacer                              |
| 10-46-07 | Handle Bolt & Lock Washer        | 10-46-18 | Motor Unit                                |
| 10-46-08 | Mounting Body                    | 10-46-19 | Mounting Screws (4 pack)                  |
| 10-46-09 | Height Adjustment Skirt          | 10-46-20 | Replacement Switch                        |
| 10-46-10 | Screw Knob,                      | 10-46-21 | Carbon Brushes (2)                        |
|          | Washer for Depth Gauge           | 10-47    | 6-3/16" (158mm) Cupped Arbor,             |
| 10-46-11 | Safety Guard                     |          | Carbide Tip Saw Blade                     |