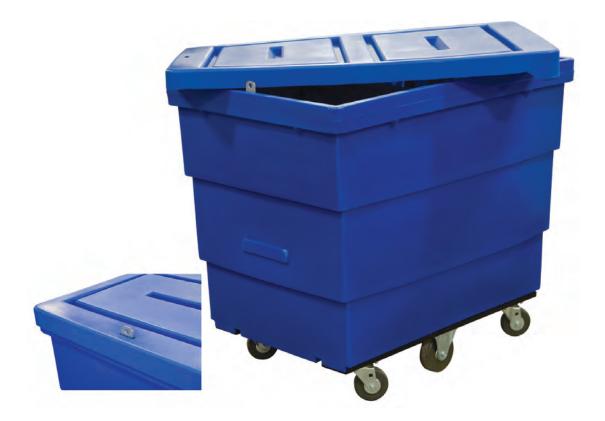

## **RECYCLE CART WITH LOCKING LID**

## Standards

- Durable molded polyethylene plastic
- Double wall top rim for added strength
- Steel channel powder coated base
- Small size features four swivel casters Large size features six casters (four swivel/two rigid)
- Stackable for shipping and storage
- Available in two sizes; 12.6 cu ft or 21 cu ft
- Molded lid lip fits firmly on Recycle Cart

21 cu ft 43 1/2" L x 29" W x 37" OAH
Slot positions molded into lid can

12.6 cu ft 35 1/2" L x 25" W x 33" OAH

- be cut out in field
- · Locking lid secures with metal hasp