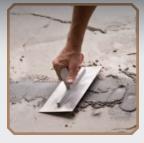

#### The ultimate high performance epoxy patch kit

Less Prep Time • Convenient ready to mix kit

Less Application Time • Self priming, easy trowel application; can be applied down to 45°F (7°C)

Less Downtime • Dries quickly, return to service: 1½-4 hrs. (light traffic); 6-8 hrs. (heavy traffic)