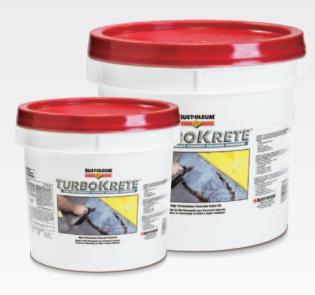

# TURBOKRETE® CONCRETE PATCHING COMPOUND

Kit contains:
Part A, Epoxy Base, Part B, Epoxy Hardener
Part C, Aggregate

## TURBOKRETE® CONCRETE PATCHING COMPOUND

3.5 gallon kit #5494323 Kit covers approx. 15 sq. ft. at 1/4" thickness

2 gallon kit #253479 Kit covers approx. 7.5 sq. ft. at 1/4" thickness