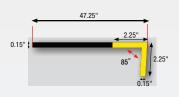

#### **Anti-Slip Landing Covers**

Highly versatile, heavy duty preformed landing cover. Provides a corrosion resistant surface for damaged or worn areas. (Glued and screw fixed).

#### Available sizes (width & depth):

271816 47.25" x 47.25" Black/Yellow