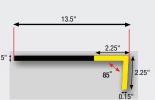

#### **Anti-Slip Step Edge**

Heavy duty, high visibility, slip-resistant step edges. (Glued and screw fixed).

#### Available sizes (width & depth):

|        |                     | ,      |
|--------|---------------------|--------|
| 271818 | 32" x 2.75" x 1.25" | Yellow |
| 271819 | 36" x 2.75" x 1.25" | Yellow |
| 271820 | 48" x 2.75" x 1.25" | Yellow |
| 271821 | 59" x 2.75" x 1.25" | Yellow |