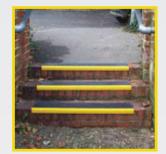

#### **Anti-Slip Step Covers**

Heavy duty preformed Anti-Slip step cover providing a corrosion resistant surface for damaged, worn or slippery steps. (Glued and screw fixed).

#### Available sizes (width & depth):

| 271792 | 32" x 10"   | Black/Yellow |
|--------|-------------|--------------|
| 271795 | 36" x 10"   | Black/Yellow |
| 271796 | 48" x 10"   | Black/Yellow |
| 271797 | 59" x 10"   | Black/Yellow |
| 271798 | 32" x 13.5" | Black/Yellow |
| 271799 | 36" x 13.5" | Black/Yellow |
| 271800 | 48" x 13.5" | Black/Yellow |
| 271801 | 59" x 13.5" | Black/Yellow |