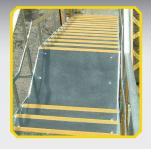

#### **Anti-Slip Step Covers**

Heavy duty preformed Anti-Slip step cover providing a corrosion resistant surface for damaged, worn or slippery steps. (Glued and screw fixed).

#### Available sizes (width & depth):

| 271792 | 32" x 10"   | Black/Yellow |
|--------|-------------|--------------|
| 271795 | 36" x 10"   | Black/Yellow |
| 271796 | 48" x 10"   | Black/Yellow |
| 271797 | 59" x 10"   | Black/Yellow |
| 271798 | 32" x 13.5" | Black/Yellow |
| 271799 | 36" x 13.5" | Black/Yellow |
| 271800 | 48" x 13.5" | Black/Yellow |
| 271801 | 59" x 13.5" | Black/Yellow |