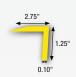

#### **Anti-Slip Step Edge**

Heavy duty, high visibility, slip-resistant step edges. (Glued and screw fixed).

#### Available sizes (width & depth):

|        |                     | ,      |
|--------|---------------------|--------|
| 271818 | 32" x 2.75" x 1.25" | Yellow |
| 271819 | 36" x 2.75" x 1.25" | Yellow |
| 271820 | 48" x 2.75" x 1.25" | Yellow |
| 271821 | 59" x 2.75" x 1.25" | Yellow |