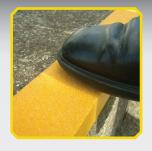

#### **Anti-Slip Step Edge**

Heavy duty, high visibility, slip-resistant step edges. (Glued and screw fixed).

#### Available sizes (width & depth):

|        |                     | ,      |
|--------|---------------------|--------|
| 271818 | 32" x 2.75" x 1.25" | Yellow |
| 271819 | 36" x 2.75" x 1.25" | Yellow |
| 271820 | 48" x 2.75" x 1.25" | Yellow |
| 271821 | 59" x 2.75" x 1.25" | Yellow |