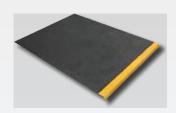

#### **Anti-Slip Sheeting**

Heavy duty sheets with a tough anti-slip surface. Highly versatile and long-lasting fibreglass sheets for ramps, walkways, etc. (Glued and screw fixed).

#### Available sizes (width & depth):

| 47" x 47" | Black                                            |
|-----------|--------------------------------------------------|
| 47" x 47" | Safety Yellow                                    |
| 47" x 47" | Gray                                             |
| 47" x 96" | Black                                            |
| 47" x 96" | Safety Yellow                                    |
| 47" x 96" | Gray                                             |
|           | 47" x 47"<br>47" x 47"<br>47" x 96"<br>47" x 96" |