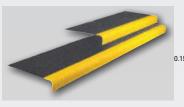

#### **Anti-Slip Step Covers**

Heavy duty preformed Anti-Slip step cover providing a corrosion resistant surface for damaged, worn or slippery steps. (Glued and screw fixed).

#### Available sizes (width & depth):

| 271792 | 32" x 10"   | Black/Yellow |
|--------|-------------|--------------|
| 271795 | 36" x 10"   | Black/Yellow |
| 271796 | 48" x 10"   | Black/Yellow |
| 271797 | 59" x 10"   | Black/Yellow |
| 271798 | 32" x 13.5" | Black/Yellow |
| 271799 | 36" x 13.5" | Black/Yellow |
| 271800 | 48" x 13.5" | Black/Yellow |
| 271801 | 59" x 13.5" | Black/Yellow |