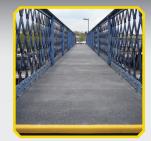

#### **Anti-Slip Landing Covers**

Highly versatile, heavy duty preformed landing cover. Provides a corrosion resistant surface for damaged or worn areas. (Glued and screw fixed).

#### Available sizes (width & depth):

271816 47.25" x 47.25" Black/Yellow