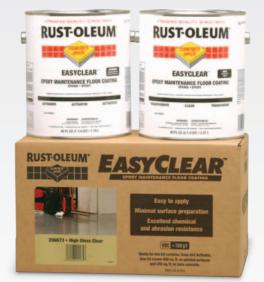

# EPOXY MAINTENANCE FLOOR COATING EASYCLEAR™

Garages

Two-component system.
Convenient kit packaging.

### EPOXY MAINTENANCE FLOOR COATING EASYCLEAR™

Clear #256673