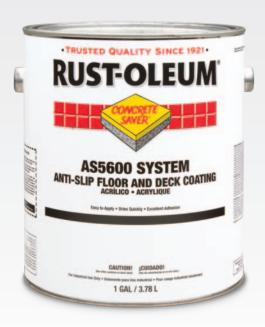

# ANTI-SLIP FLOOR AND DECK COATING AS5600 SYSTEM

### A fast drying, tough anti-slip coating to brighten up your floors

- Ready-to-use with no messy measuring or mixing
- Acrylic formula provides a flexible, low to medium profile, excellent for concrete, asphalt, wood or metal
- Compliant Nationwide <100 g/l VOC</li>

## ANTI-SLIP FLOOR AND DECK COATING AS5600 SYSTEM

#### <100 VOC Anti-Slip Floor and Deck Coating

**Less Prep Time** • Ready to use with minimal prep time.

Less Application Time • Easy roller application. Versatile formula works on concrete, asphalt, wood and metal.