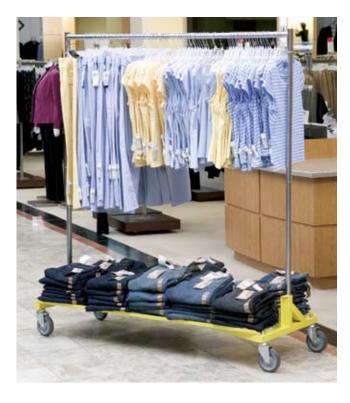

## **Rolling Garment Z-Rack**

## Specifications Rolling Garment Z-Rack - RGR-350

This super heavy-duty rack is specifically designed for the rigors of retail. The 5" swivel casters (non-marring) bolt through the frame and allow for a 1,000 lb. load capacity. Racks nest together to save storage space.

- 14-Gauge steel cross bar
- Safety yellow base
- Ships K.D. easy assembly

|         | WxL     | x L W x L Overall Height |        | Ũ    |                                 |
|---------|---------|--------------------------|--------|------|---------------------------------|
| Model # | (in.)   | (mm)                     | (in. ) | (mm) | Description                     |
| RGR-350 | 24 x 48 | 610 x 1219               | 72     | 1829 | 4' Z Rack w/ Safety Yellow Base |