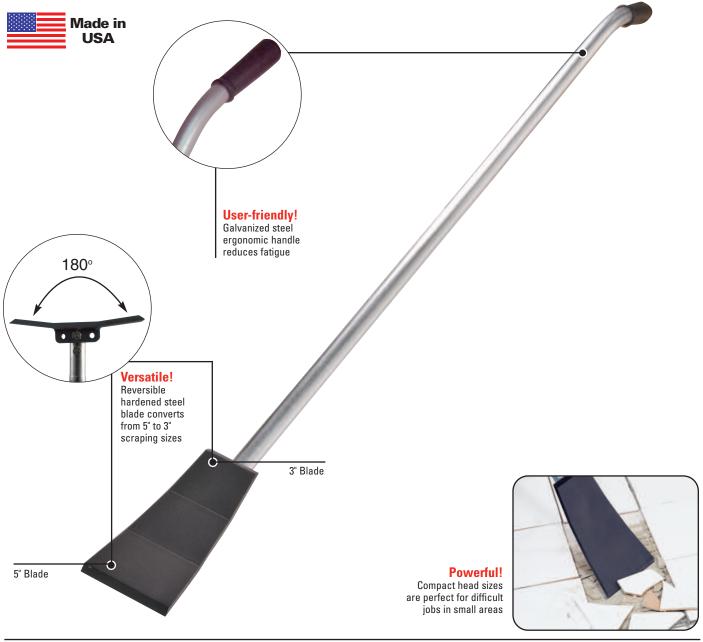

## Brutus Reversible scraper 62960

Great for removing tile, wood, laminate, stone, carpet, roofing, and even ice, the Brutus® Reversible Scraper is also excellent for use in tight areas. It features a unique reversible blade which can be easily converted from 5 inches to 3 inches, depending on the worksite needs. The hardened steel blade can be re-sharpened with a grinder or file when necessary. Built with the user in mind, the galvanized steel shaft of the Brutus 62960 has a curved, ergonomic handle that reduces fatigue.