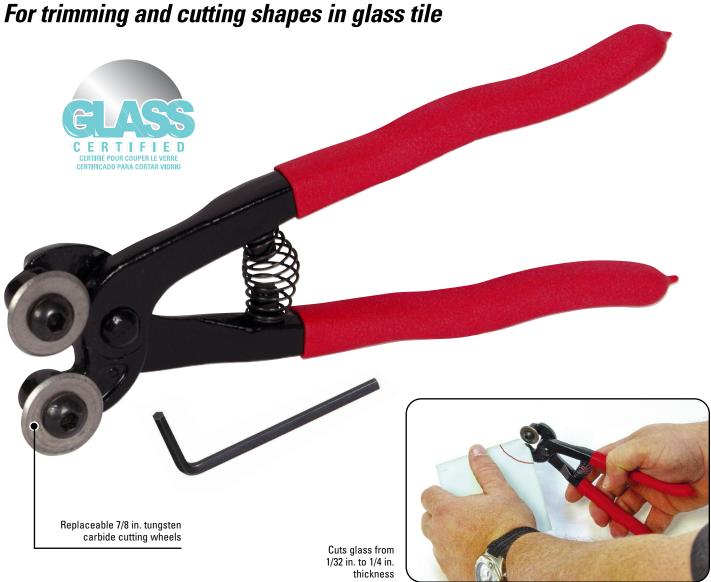

## GLASS TILE NIPPER 32010

The O.E.P. Glass Tile Nipper is designed to easily cut glass tile without the use of conventional glass cutters. In addition, these nippers are ideal for quickly cutting small mosaic pieces of glass, as well as removing tiny points from glass tile.

Easy to use...simply hold the nipper in a scissor-like manner, line up the cut or shape to be cut, and squeeze the handles gently. The wheels do not need to turn when you are cutting.

When the cutting wheels dull, simply loosen with the supplied Allen Wrench, slightly rotate the wheels and re-tighten screws. The wheels can be replaced using the O.E.P. #10119 – 7/8 in. Tungsten Carbide Cutting Wheels.