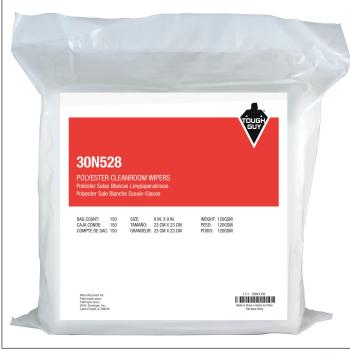

These wipes are designed for extra absorbency and wiping efficiency. Suitable for use in all cleanroom environments Class 10 and above.

30N528

| 100% POLYESTER KNIT CLEANROOM WIPER |                                                                                                   |                                    |
|-------------------------------------|---------------------------------------------------------------------------------------------------|------------------------------------|
| ITEM#                               | Description                                                                                       | Packaging                          |
| 30N528                              | 9"x9" (23CMx23CM),<br>Laser sealed edges,<br>Cleanroom Class: 10-100 compatible<br>120 GSM Weight | 150 wipers/bag, 10 inner bags/case |