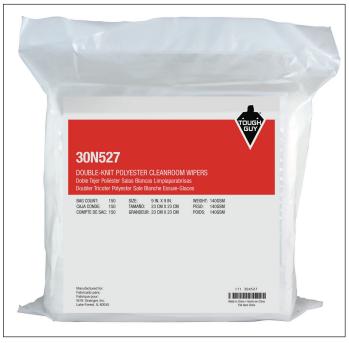

These wipes are designed for extra absorbency and wiping efficiency. Suitable for use in all cleanroom environments Class 10 and above.

| 100% POLYESTER DOUBLE-KNIT CLEANROOM WIPER |                                                                                                   |                                    |
|--------------------------------------------|---------------------------------------------------------------------------------------------------|------------------------------------|
| ITEM#                                      | Description                                                                                       | Packaging                          |
| 30N527                                     | 9"x9" (23CMx23CM),<br>Laser sealed edges,<br>Cleanroom Class: 10-100 compatible<br>140 GSM Weight | 150 wipers/bag, 10 inner bags/case |