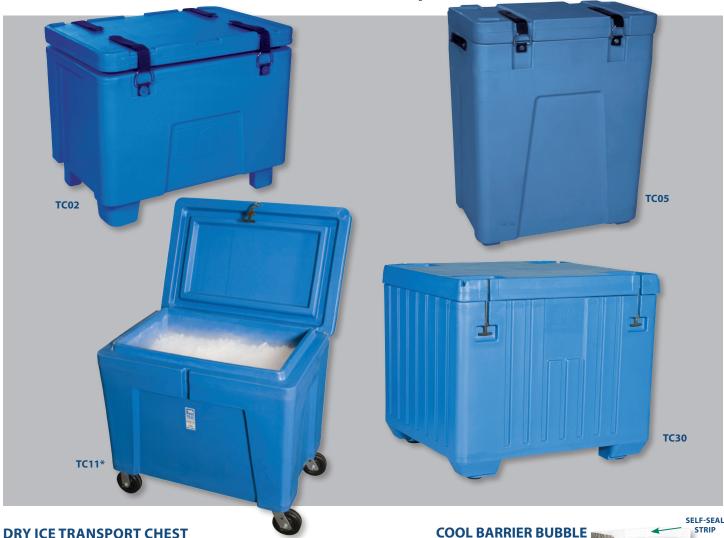

## **DRY ICE TRANSPORT STORAGE CHESTS**

## THERMO CHILL® Durable "Indestructible" Transport

Thermo Chill® indestructible transporters maintain critical temperatures for your perishable materials. These durable transports are tough, double walled and built to last. Made using special melt-blend, high impact plastic, that is filled with polyurethane foam. Each container resists cold impacts and provides longer cold retention. Unlike other products, these transporters do not contain any fiberglass insulation and are, therefore, preferred by laboratories. All sizes and styles have superior insulation for lowest sublimation rates. The tight fitting lids and durable construction maintain temperatures across a wide range of ambient temperatures. These containers have a square interior for maximum space utilization and a smooth interior that is easy to clean.

| PART # | INSIDE DIMENSIONS<br>L x W x D | OUTSIDE DIMENSIONS<br>L x W x D | CUBIC<br>FEET | WEIGHT   |
|--------|--------------------------------|---------------------------------|---------------|----------|
| TC02   | 21" x 11" x 14"                | 30" x 21" x 24"                 | 2             | 45 lbs.  |
| TC05   | 24" x 12" x 29"                | 30" x 18" x 37"                 | 5             | 58 lbs.  |
| TC11*  | 33" x 20" x 27"                | 42" x 28" x 40"                 | 11            | 130 lbs. |
| TC30   | 42" x 36" x 32"                | 49" x 43" x 43"                 | 30            | 220 lbs. |

<sup>\*</sup> Caster Wheel Model.

Quickly convert any stock box into an economical reflective thermal insulated shipper.

- Provides overnight protection.
- Space saving liners stores flat (Light Duty).
- · Leak resistant
- Use with ICE-BRIX<sup>®</sup> cold packs for extended shipping.