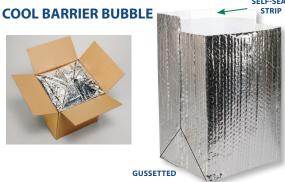

<sup>\*</sup> Caster Wheel Model.

Quickly convert any stock box into an economical reflective thermal insulated shipper.

- Provides overnight protection.
- Space saving liners stores flat (Light Duty).
- · Leak resistant
- Use with ICE-BRIX<sup>®</sup> cold packs for extended shipping.