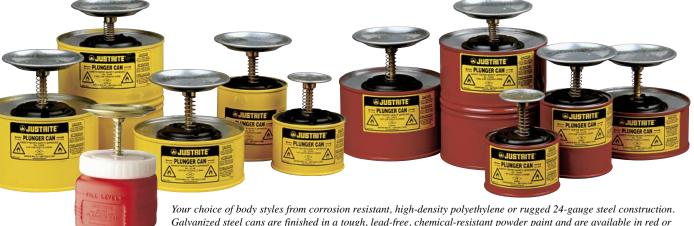

Galvanized steel cans are finished in a tough, lead-free, chemical-resistant powder paint and are available in red or yellow. Using color identification in your cleaning operations helps identify different liquids or different work crews.