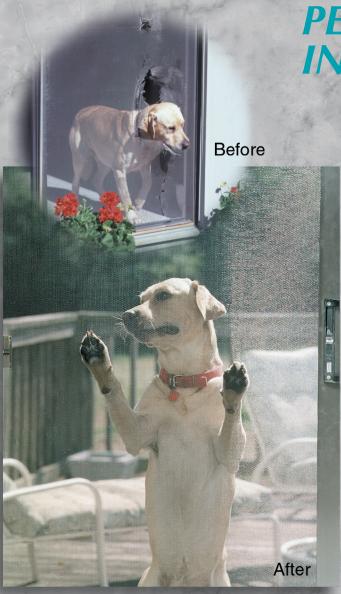

Seven Times Stronger Than Regular Insect Screening

PET-RESISTANT INSECT SCREENING

- Resists damage
- Excellent for high traffic areas
- Excellent outward visibility
- Made of strong vinyl-coated polyester
- Easy to install