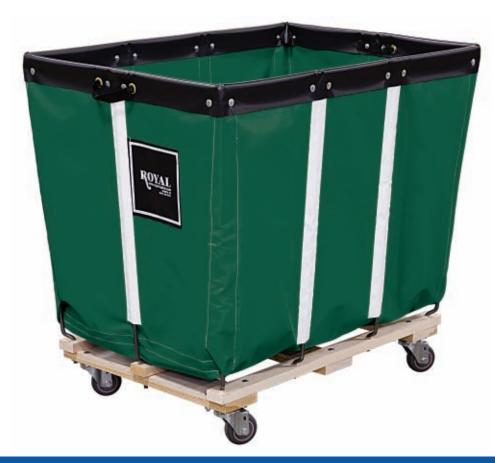

## PERMANENT LINER WOOD BASE BASKET TRUCK

## PERMANENT LINER WOOD BASE BASKET FEATURES

- Liner is permanently riveted to frame
- Steel wire frame has 2" seam welds providing a smooth "no bump" finish
- Base is comprised of 1" x 2" and 1" x 4" kiln-dried select hardwood
- Standard 3" polyurethane casters
- Unique weight transfer interlock system unitizes the base, frame and casters for maximum strength
- Liners are made from super-strong, mold, mildew, UV resistant and flame retardant vinyl or heavy duty white canvas

- Reinforced handles riveted for durability
- Ships fully assembled
- · Carts nest inside each other for shipping
  - and storage

Available in 9 sizes (4 – 20 bushel)