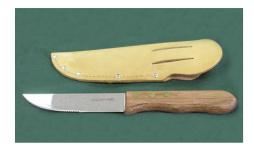

#### Style 1131 Packing Knife With Sheath

Features a 5" serrated stainless steel blade and a carrying sheath.