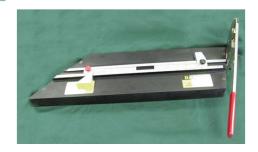

## Style 1120 Guillotine Cutter

The Palmetto Guillotine effortlessly slices perfect length packing rings at both 90° (butt) or 45° (angled).

Construction of a heavy duty, die-cast, aluminum mainframe with a carbon steel blade and stainless steel fulcrum handle with grip. No charge accessories – I.D., O.D. Calipers.