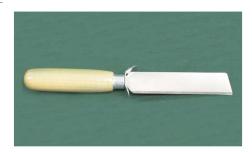

## Style 1136 Standard Packing Cutter

Used by Palmetto employees, this standard packing cutter offers a 4" blade.