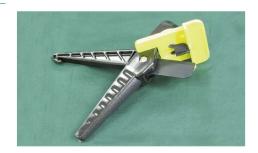

#### Style 1128 Handheld Packing Cutter

Convenient packing cutter with adjustable 45° or 90° angle cut guide.