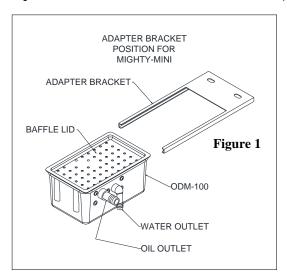

If you are mounting the ODM-100 Oil Concentrator on a Mighty-Mini, the Adapter Bracket is turned upside down as shown in figure 1. If you are mounting the ODM-100 Oil Concentrator on a Tote-It, the Adapter Bracket is upright as shown in figure 2.

#### Step 2.

With the baffle lid on the decanter, slide the ODM-100 into the adapter bracket. (See Figures 1 or 2)