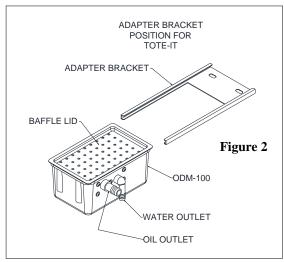

If you are mounting the ODM-100 Oil Concentrator on a Mighty-Mini, the Adapter Bracket is turned upside down as shown in figure 1. If you are mounting the ODM-100 Oil Concentrator on a Tote-It, the Adapter Bracket is upright as shown in figure 2.

#### Step 2.

With the baffle lid on the decanter, slide the ODM-100 into the adapter bracket. (See Figures 1 or 2)