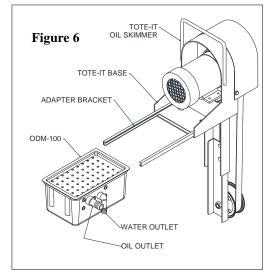

# Tote-It® Oil Skimmer: (See Fig. 6)

- 1. Place the ODM-100 Adapter Bracket underneath the motor inside the Tote-It® base.
- 2. Line-up the holes in the adapter bracket with those in the base of the skimmer and fasten.
- 3. Make sure the adapter bracket is level. Unit will not operate properly unless it is level.