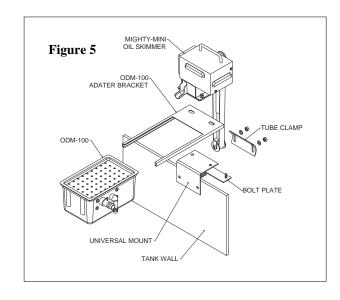

#### Mighty-Mini Oil Skimmers:

- 1. If mounting the Mighty-Mini<sup>®</sup> directly on the lip of a tank.
  - A) Drill (2) 7/16" dia. holes on the lip of the tank, in the location desired, to match the hole pattern on the bottom of the skimmer. (See Fig. 3)
  - B) After drilling thru holes, place the ODM-100 Adapter Bracket between the skimmer and mounting surface and fasten securely. **Note:** Make sure the adapter bracket is level. Unit will not operate properly unless it is level.
- 2. If mounting the Mighty-Mini® on a flanged tank using the multi-mount bracket. (See Fig. 4)
  - A) Place the Bolt Plate on the flange of the tank in the location desired.
  - B) Place the Universal Mount on top of the Bolt Plate as shown in figure 4.
  - C) Place the ODM-100 Adapter Bracket on top of the Universal Mount and set the skimmer on top.
  - D) Fasten the skimmer down on the Bolt Plate lugs.
  - E) Using the Tube Clamp, secure Universal Mount to the flange on the tank.
  - F) Make sure the adapter bracket is level. <u>Unit will not operate properly unless it</u> is level.
- 3. If mounting the Mighty-Mini<sup>®</sup> on a vertical wall of a tank using the multi-mount bracket. (See Fig. 5)
  - A) Place the ODM-100 Adapter Bracket between the skimmer and the Universal Mount.
  - B) Place the Bolt Plate from underneath and fasten all together.
  - C) Place the Universal Mount on top edge of the tank wall and clamp with Tube Clamp.
  - D) Make sure the adapter bracket is level. <u>Unit will not operate properly unless it is level.</u>