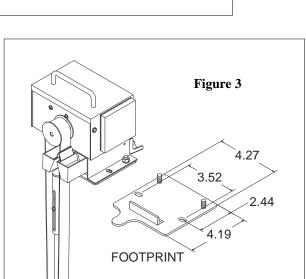

#### Mighty-Mini Oil Skimmers:

- 1. If mounting the Mighty-Mini<sup>®</sup> directly on the lip of a tank.
  - A) Drill (2) 7/16" dia. holes on the lip of the tank, in the location desired, to match the hole pattern on the bottom of the skimmer. (See Fig. 3)
  - B) After drilling thru holes, place the ODM-100 Adapter Bracket between the skimmer and mounting surface and fasten securely. **Note:** Make sure the adapter bracket is level. Unit will not operate properly unless it is level.
- 2. If mounting the Mighty-Mini® on a flanged tank using the multi-mount bracket. (See Fig. 4)
  - A) Place the Bolt Plate on the flange of the tank in the location desired.
  - B) Place the Universal Mount on top of the Bolt Plate as shown in figure 4.
  - C) Place the ODM-100 Adapter Bracket on top of the Universal Mount and set the skimmer on top.
  - D) Fasten the skimmer down on the Bolt Plate lugs.
  - E) Using the Tube Clamp, secure Universal Mount to the flange on the tank.
  - F) Make sure the adapter bracket is level. <u>Unit will not operate properly unless it</u> is level.
- 3. If mounting the Mighty-Mini<sup>®</sup> on a vertical wall of a tank using the multi-mount bracket. (See Fig. 5)
  - A) Place the ODM-100 Adapter Bracket between the skimmer and the Universal Mount.
  - B) Place the Bolt Plate from underneath and fasten all together.
  - C) Place the Universal Mount on top edge of the tank wall and clamp with Tube Clamp.
  - D) Make sure the adapter bracket is level. <u>Unit will not operate properly unless it is level.</u>