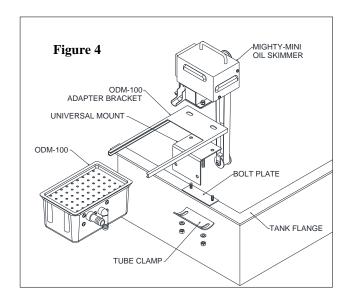

#### Mighty-Mini Oil Skimmers:

- 1. If mounting the Mighty-Mini<sup>®</sup> directly on the lip of a tank.
  - A) Drill (2) 7/16" dia. holes on the lip of the tank, in the location desired, to match the hole pattern on the bottom of the skimmer. (See Fig. 3)
  - B) After drilling thru holes, place the ODM-100 Adapter Bracket between the skimmer and mounting surface and fasten securely. **Note:** Make sure the adapter bracket is level. Unit will not operate properly unless it is level.
- 2. If mounting the Mighty-Mini® on a flanged tank using the multi-mount bracket. (See Fig. 4)
  - A) Place the Bolt Plate on the flange of the tank in the location desired.
  - B) Place the Universal Mount on top of the Bolt Plate as shown in figure 4.
  - C) Place the ODM-100 Adapter Bracket on top of the Universal Mount and set the skimmer on top.
  - D) Fasten the skimmer down on the Bolt Plate lugs.
  - E) Using the Tube Clamp, secure Universal Mount to the flange on the tank.
  - F) Make sure the adapter bracket is level. <u>Unit will not operate properly unless it</u> is level.
- 3. If mounting the Mighty-Mini<sup>®</sup> on a vertical wall of a tank using the multi-mount bracket. (See Fig. 5)
  - A) Place the ODM-100 Adapter Bracket between the skimmer and the Universal Mount.
  - B) Place the Bolt Plate from underneath and fasten all together.
  - C) Place the Universal Mount on top edge of the tank wall and clamp with Tube Clamp.
  - D) Make sure the adapter bracket is level. <u>Unit will not operate properly unless it is level.</u>