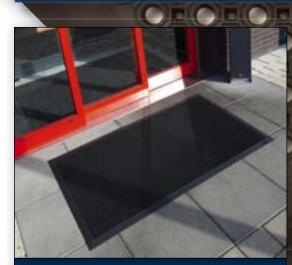

## 599 OCT-O-FLEX™ (BEST) 599 OCT-O-FLEX™ CONNECTABLE (BEST)

Oct-O-Flex<sup>™</sup> is a heavy-duty rubber outdoor entrance mat designed to remain flexible and withstand extreme cold weather conditions. A multi-hole drainage system removes water and debris away from the mat. A smooth top surface and beveled edges on all four sides make it wheel chair and cart friendly. Oct-O-Flex<sup>™</sup> also comes in a connectable version that can be used for large entryways or recessed wells. A connecting system can be used to link multiple mats together to cover larger areas.

## **Product info:**

- · Resilient rubber compound
- A smooth top surface, heavyweight construction ٠
- Molded beveled edging on all 4 sides
- Raised knob underside provides aeration, reduces mat movement ٠
- Flat cut edges allow for use in recessed wells (599 Connectable)
- Connector strips to link multiple mats (599 Connectable)
- Recommended product as a part of the GreenTRAX<sup>™</sup> program for • "Green Cleaning" environments