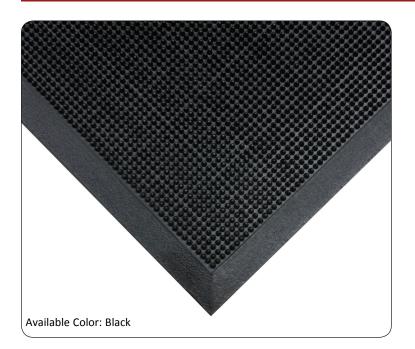

## 347 Rubber Entrance Mat

Outdoor Entrance Floor Mat

Outdoor

Rubber Entrance Mats are constructed with a tough rubber compound that remains flexible while withstanding extreme cold. Thousands of tough, flexible rubber fingers sweep shoes clean. Due to its durable construction, Rubber Entrance Mat is the perfect year round outdoor entrance mat for schools, municipal buildings, plant entrances, and office buildings.

05/2014

- Rubber compound remains flexible in extreme cold
- Molded beveled edging on all 4 sides creates a retention dam to trap moisture
- Stock Sizes: 16" x 24", 24" x 32", 28" x 46", 32" x 39", 36" x 60", 36" x 72"
- Recommended and approved product as part of the GreenTRAX™ program for "Green Cleaning" environments