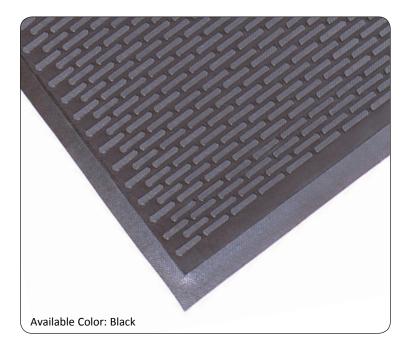

Soil Guard™ is a durable outdoor entrance mat intended to guard against soil with its high-low scraping design. Its low profile allows for easy door clearance as well as regular cart traffic, while a specially formulated rubber allows Soil Guard™ to withstand harsh weather environments and heavy foot traffic. Soil Guard™ excels in both indoor and outdoor high traffic entryways, and can be hosed off for easy cleaning.