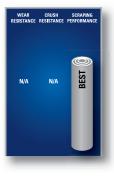

## 340 SOIL GUARD™ (BEST) 350 SOIL GUARD™ W/GRIP-STEP® (BEST)

Soil Guard<sup>™</sup> is a durable outdoor entrance mat that can withstand the harshest weather environments and heavy foot traffic. A highlow design scrapes dirt and debris before it enters the building, and Its' low profile allows for easy door clearance as well as regular cart traffic. Soil Guard<sup>™</sup> excels in both indoor and outdoor high traffic entryways, and can be hosed off for easy cleaning. The 350 version comes with a silicon carbide grit surface for additional traction when used in anti-slip applications.