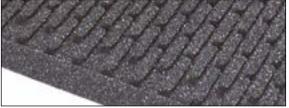

## 340 SOIL GUARD™ (BEST) 350 SOIL GUARD™ W/GRIP-STEP® (BEST)

Soil Guard<sup>™</sup> is a durable outdoor entrance mat that can withstand the harshest weather environments and heavy foot traffic. A highlow design scrapes dirt and debris before it enters the building, and Its' low profile allows for easy door clearance as well as regular cart traffic. Soil Guard<sup>™</sup> excels in both indoor and outdoor high traffic entryways, and can be hosed off for easy cleaning. The 350 version comes with a silicon carbide grit surface for additional traction when used in anti-slip applications.

## **Product info:**

- Heavy-duty, durable rubber compound
- Low profile for door clearance / cart traffic
- High-low design scrapes debris from shoe traffic
- Grit surface for added traction (350)
- Easy to clean simply hose off
- Recommended product as a part of the GreenTRAX<sup>™</sup> program for "Green Cleaning" environments