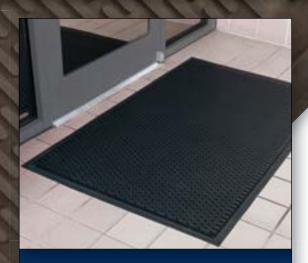

## 340 SOIL GUARD™ (BEST) 350 SOIL GUARD™ W/GRIP-STEP® (BEST)

Soil Guard<sup>™</sup> is a durable outdoor entrance mat that can withstand the harshest weather environments and heavy foot traffic. A highlow design scrapes dirt and debris before it enters the building, and Its' low profile allows for easy door clearance as well as regular cart traffic. Soil Guard<sup>™</sup> excels in both indoor and outdoor high traffic entryways, and can be hosed off for easy cleaning. The 350 version comes with a silicon carbide grit surface for additional traction when used in anti-slip applications.