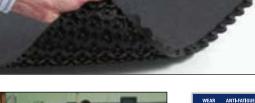

## 556 CUSHION-EASE® SOLID (BEST)

Cushion-Ease<sup>®</sup> Solid is a modular anti-fatigue matting system made with a resilient rubber compound and a multi-nib support design that offers exceptional fatigue relief. All Cushion-Ease<sup>®</sup> mats have a male/ female interlocking system and are compatible with NoTrax<sup>®</sup> M.D. Ramps<sup>®</sup> for easy on-site custom configurations and trip-resistant platforms.

## **Product info:**

- Made from a heavy-duty rubber compound
- Multi-nib support design for exceptional fatigue relief and aeration
- · Solid top design with an anti-slip surface texture
- Modular matting system for on-site custom configurations
- Optional nitrile rubber ramps available for trip-resistant platform (551 M.D. Ramp System<sup>®</sup>)
- Available in 2 versions:
  - (1) Black grease resistant (1-year warranty)
  - (2) Red grease-proof (3-year warranty)
- Compatible with any of the Cushion-Ease® family mats
- MicroStop<sup>™</sup> antimicrobial rubber compound
- inhibits growth of bacteria and fungi (red only)