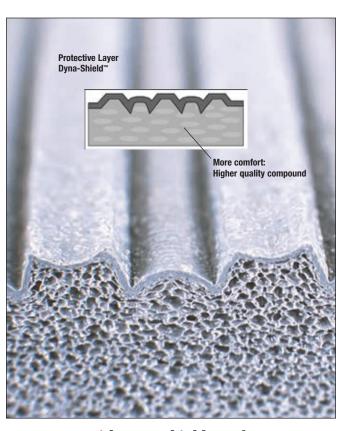

## Dyna-Shield™

The Next Generation of Sponge Matting is made of a newly formulated compound with Dyna-Shield™, and a revolutionary process perfected by Superior Manufacturing Group that creates

a protective

layer on the sponge surface.

Dyna-Shield<sup>™</sup> is a tough barrier that is more resistant to wear than traditional sponge matting. In addition to the longer life from this

greater wear resistance, the Dyna-Shield<sup>™</sup> mats also outperform the others in tear resistance and tensile strength capabilities!

The result is an incredibly durable top

surface that provides unmatched traction for the worker and further enhances the anti-fatigue comfort of the mat.

With Dyna-Shield™ Surface

Without Dyna-Shield™ Surface