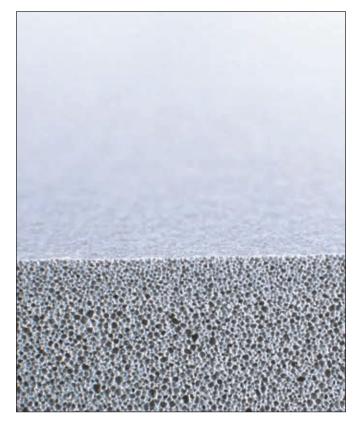

## Dyna-Shield™

The Next Generation of Sponge Matting is made of a newly formulated compound with Dyna-Shield™, and a revolutionary process perfected by Superior Manufacturing Group that creates

a protective

layer on the sponge surface.

Dyna-Shield<sup>™</sup> is a tough barrier that is more resistant to wear than traditional sponge matting. In addition to the longer life from this

greater wear resistance, the Dyna-Shield<sup>™</sup> mats also outperform the others in tear resistance and tensile strength capabilities!

The result is an incredibly durable top

surface that provides unmatched traction for the worker and further enhances the anti-fatigue comfort of the mat.

With Dyna-Shield™ Surface

Without Dyna-Shield™ Surface