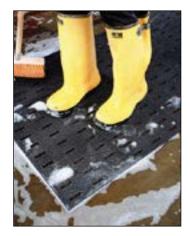

## 420 CUSHION-DEK™ (BETTER) 422 CUSH-DEK™ W/GRIP-STEP® (BETTER)

Cushion-Dek™ is made from a tough vinyl compound molded with a raised pyramid design to enhance traction. Slotted perforations allow for moisture to drain from the worker platform in wet environments. A studded bottom surface raises the mat and allows for channeling of moisture. The 422 Grip-Step® version comes with a thick gritted layer applied to the top surface for extremely slippery environments.

## **Product info:**

- Tough PVC compound molded with a raised pyramid design to enhance traction
- Made from 100% recycled materials
- · Slotted perforations allow moisture to drain from worker platform
- Studded bottom surface raises mat and allows for channeling of moisture and continuous aeration
- Grip-Step® thick gritted layer applied to the top surface for extremely slippery environments (422)