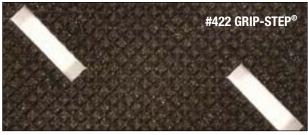

## 420 CUSHION-DEK™ (BETTER) 422 CUSH-DEK™ W/GRIP-STEP® (BETTER)

Cushion-Dek™ is made from a tough vinyl compound molded with a raised pyramid design to enhance traction. Slotted perforations allow for moisture to drain from the worker platform in wet environments. A studded bottom surface raises the mat and allows for channeling of moisture. The 422 Grip-Step® version comes with a thick gritted layer applied to the top surface for extremely slippery environments.

## **Product info:**

- Tough PVC compound molded with a raised pyramid design to enhance traction
- Made from 100% recycled materials
- · Slotted perforations allow moisture to drain from worker platform
- Studded bottom surface raises mat and allows for channeling of moisture and continuous aeration
- Grip-Step® thick gritted layer applied to the top surface for extremely slippery environments (422)