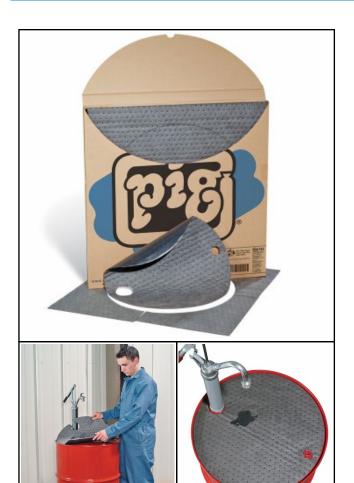

# PIG® Barrel Top Absorbent Mat with Skirt

#MAT182 - Heavy-weight • For 55-Gallon Steel Drum • 15 pads

Shaped to fit on drum tops to keep them clean, these absorbent mats last 2x longer than ordinary mats for fewer change-outs.

- Soak up pump drips without cluttering up your work space with dirty rags!
- Eight layers of 100% polypropylene are thermally bonded to make PIG Mat the strongest mat on the market; won't rip, tear or fray even when saturated
- Exclusive dimple pattern speeds wicking of liquid throughout mat for faster, easier cleanup
- Absorbs most common industrial liquids oils, water, solvents, coolants and more
- Absorbed leaks and drips blend right in; dark gray color hides grime so mat stays on the job longer
- Skirt absorbs liquids on the floor space surrounding a drum, helping keep your dispensing area clean, safe and dry
- Poly backing creates a liquid-proof barrier to stop absorbed fluids from passing through

## **MAT182 Specifications**

Use With: 55-Gallon Steel Drum

Color: Gray

Dimensions: ext. dia. 22"

Mat Weight: Heavy-weight

Fluids Absorbed: Oils, Coolants, Solvents & Water

Recycled Content:40% Recycled ContentAbsorbency:Up to 9.8 gal. per boxAbsorbency per:Up to 83.62 oz. per pad