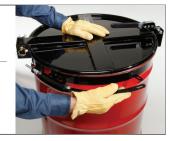

PIG Latching Drum Lids are loaded with features you won't find anywhere else.

"Easy to open and is truly closed when latched. No more fighting rings and bolts just to add or remove contents from the drum."