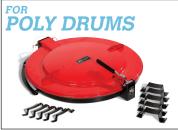

**30PX16** (Mfr. Item # DRM1084)

**PIG Latching Lid for Poly Drum** 

■ Red • Also available in: Yellow ■ Black

The first latching lid for open-head poly drums.

- For most 55 gal. open-head poly drums
- Two sets of interchangeable spacers help this lid fit the five most common poly drums