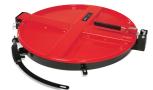

**30RF33** (Mfr. Item # DRM659)

PIG Latching Drum Lid

■ Red • Also available in: Sellow ■ Black

Unique design makes it easier to access drum, minimize vapor emissions and meet hazwaste regulations.

- Latching design opens and closes with one hand for easy operation
- For 55 gal. new and reconditioned open-head steel drums