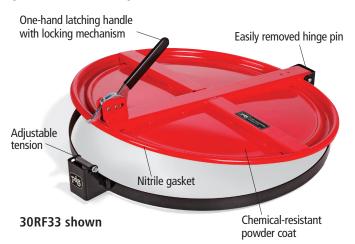

## PIG LATCHING DRUM LIDS

## Stop fighting with rings and bolts! PIG Latching Lids make it easy to access drums and meet regs.

- Unique design makes it easier to access drum, minimize vapor emissions and meet closed container regs great for hazwaste
- Easy-access lid closes securely to help you meet closed container regs
- Lockable latch helps prevent unauthorized access
- Hinge stops keep funnel lid upright when open
- Durable, chemical-resistant powder coat helps ensure long service life
- Hinge pin is made for easy lid removal without loosening band around drum

PIG Latching Drum Lids are loaded with features you won't find anywhere else.

"Easy to open and is truly closed when latched. No more fighting rings and bolts just to add or remove contents from the drum."

**30RF33** (Mfr. Item # DRM659)

PIG Latching Drum Lid

■ Red • Also available in: Sellow ■ Black

Unique design makes it easier to access drum, minimize vapor emissions and meet hazwaste regulations.

- Latching design opens and closes with one hand for easy operation
- For 55 gal. new and reconditioned open-head steel drums