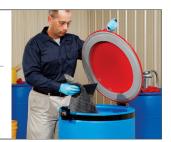

Whether you're storing new materials, collecting waste or draining small containers, PIG Latching Lids make it easier to access your drums and comply with regulations — indoors or out!

"It makes it very easy to comply with closed container rules for a drum that's opened and closed a lot."