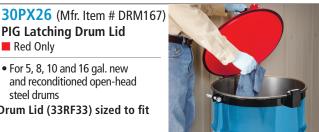

**30PX31** (Mfr. Item # DRM821) **PIG Latching Drum Lid** 

■ Red • Also available in: Vellow ■ Black

• For 20 and 30 gal. new and reconditioned open-head steel drums PIG Latching Drum Lid Red Only

• For 5, 8, 10 and 16 gal. new and reconditioned open-head steel drums