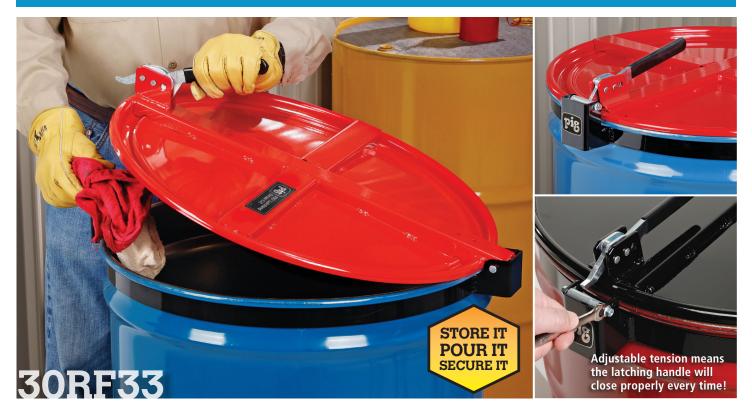

## PIG LATCHING DRUM LIDS

## Stop fighting with rings and bolts! PIG Latching Lids make it easy to access drums and meet regs.

- Unique design makes it easier to access drum, minimize vapor emissions and meet closed container regs great for hazwaste
- Easy-access lid closes securely to help you meet closed container regs
- Lockable latch helps prevent unauthorized access
- Hinge stops keep funnel lid upright when open
- Durable, chemical-resistant powder coat helps ensure long service life
- Hinge pin is made for easy lid removal without loosening band around drum

**30RF33** (Mfr. Item # DRM659)

PIG Latching Drum Lid

■ Red • Also available in: Sellow ■ Black

Unique design makes it easier to access drum, minimize vapor emissions and meet hazwaste regulations.

- Latching design opens and closes with one hand for easy operation
- For 55 gal. new and reconditioned open-head steel drums