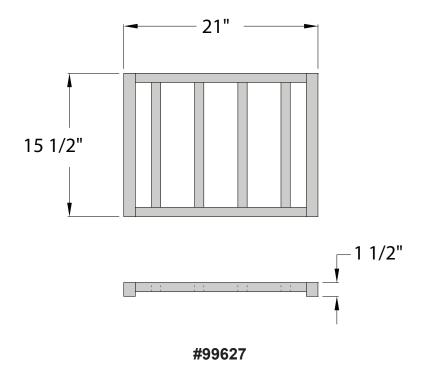

## **MATERIAL**:

Outside rails are constructed out  $1-\frac{1}{4}$ " x  $1-\frac{1}{2}$ " x .070" wall tubing. Interior framework is constructed out of 1" x 1" x .070" wall tubing.

LIFETIME GUARANTEE against rust and corrosion.

| Model       | Size         | Wt.  | Ship |
|-------------|--------------|------|------|
| No.         | W-H-D        | Cap. | Wt.  |
| 99627 21" x | 1-½" x 15-½" | 750# | 3#   |

Nose Plate Opening =  $18-\frac{1}{2}$ "W x  $\frac{3}{4}$ "H Custom sizes available.