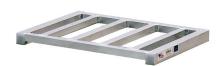

## #99627 - HAND TRUCK PALLET

- Labor saving pallet allows movement of product without loading and unloading.
- Eliminates hand truck nose plate from scratching floors.
- · All welded, lightweight aluminum construction.
- · Designed to reduce damaged product.
- · Ideal for route delivery trucks.
- · Lifetime Guarantee against rust and corrosion.

## #99627 - HAND TRUCK PALLET

## **MATERIAL**:

Outside rails are constructed out  $1-\frac{1}{4}$ " x  $1-\frac{1}{2}$ " x .070" wall tubing. Interior framework is constructed out of 1" x 1" x .070" wall tubing.

LIFETIME GUARANTEE against rust and corrosion.

| Model       | Size         | Wt.  | Ship |
|-------------|--------------|------|------|
| No.         | W-H-D        | Cap. | Wt.  |
| 99627 21" x | 1-½" x 15-½" | 750# | 3#   |

Nose Plate Opening =  $18-\frac{1}{2}$ "W x  $\frac{3}{4}$ "H Custom sizes available.