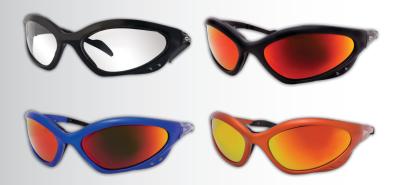

## **Smoked & Shade 3.0 Safety Glasses**

Miller introduces Smoked and Shade 3.0 Safety Glasses. The newest additions to the Arc Armor™ Welding Protection product line join the Clear and Shade 5.0 Lenses, providing more options to meet your needs.

## **Safety Glasses Specifications:**

- Lens options: Clear, Smoked, Shade 3.0 & Shade 5.0
- Shatterproof polycarbonate lenses with anti-scratch coating
- · Form-fitting orbital eye coverage
- Soft foam protection guards dust and perspiration from the eye
- · Rubber ear pads
- Smoked, Shade 3.0 and 5.0 feature reflective outer coating providing ultraviolet protection and enhanced contrast with minimal glare
- Meets ANSI Z87.1 Standards

|                 | CLEAR    | SMOKED   | SHADE 3.0 | SHADE 5.0 |
|-----------------|----------|----------|-----------|-----------|
| BLACK<br>FRAME  | #238 979 | #235 656 | #235 662  | #235 658  |
| BLUE<br>FRAME   | NA       | #235 655 | #235 661  | #235 657  |
| ORANGE<br>FRAME | NA       | NA       | #235 663  | #235 659  |