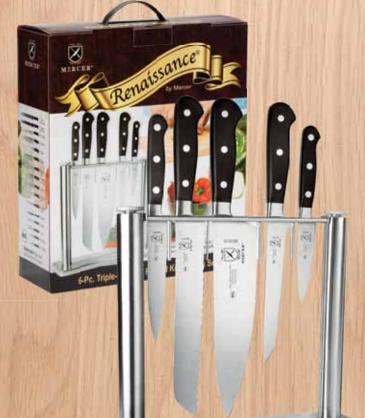

# M23500

# 6-Pc. Renaissance® Knife Block Set 11 1/4" x 3 1/2" x 9 3/4" high (block only)

Sleek, modern knife block is constructed from stainless steel and tempered glass. Easy to find the right knife and complements any décor.

Set includes:

Knife Block 5" Utility 8" Bread 8" Chef's 6" Boning 3.5" Paring

· Packed in a color gift box