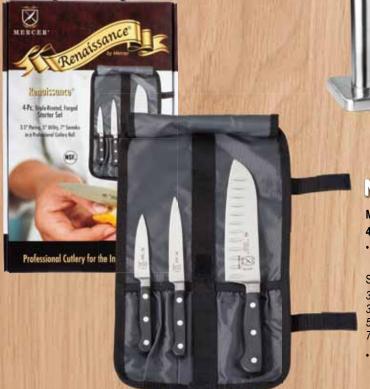

# M21950

# 4-Pc. Renaissance® Starter Set

· Heavy-duty roll is lightweight and resistant to abrasions, tears, and scuffs

Set includes:

3-Pocket Roll

3.5" Paring

5" Utility

7" Santoku –granton edge

Packed in a color gift box