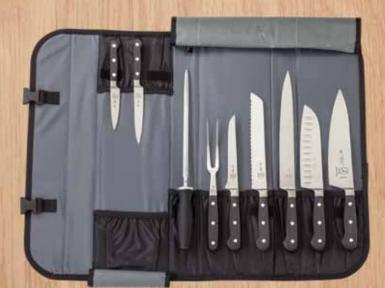

# **RENAISSANCE® SETS**

Convenient set configurations provide the key knives needed in any kitchen in one simple package. Sets provide an efficient and safe means for chefs to take their Renaissance® tools anywhere. Each set contains a storage solution.

# M21860

# 10-Pc. Renaissance® Knife Case Set

- · Heavy-duty roll is lightweight and resistant to abrasions, tears, and scuffs
- Fully adjustable, detachable shoulder strap Set includes:
- 10-Pocket Roll\*
- 3.5" Paring
- 5" Utility
- 10" Sharpening Steel
- 6" Carving Fork
- 6" Boning 8" Bread
- 10" Carving 7" Santoku –granton edge

\*Features a full-length zippered compartment