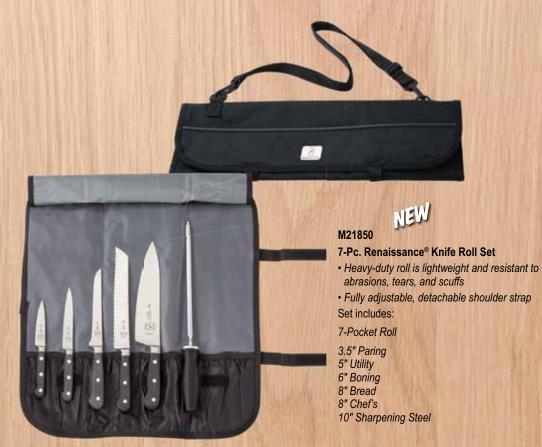

# **RENAISSANCE® SETS**

Convenient set configurations provide the key knives needed in any kitchen in one simple package. Sets provide an efficient and safe means for chefs to take their Renaissance® tools anywhere. Each set contains a storage solution.

# M21860

# 10-Pc. Renaissance® Knife Case Set

- · Heavy-duty roll is lightweight and resistant to abrasions, tears, and scuffs
- Fully adjustable, detachable shoulder strap Set includes:
- 10-Pocket Roll\*
- 3.5" Paring
- 5" Utility
- 10" Sharpening Steel
- 6" Carving Fork
- 6" Boning 8" Bread
- 10" Carving 7" Santoku –granton edge

\*Features a full-length zippered compartment