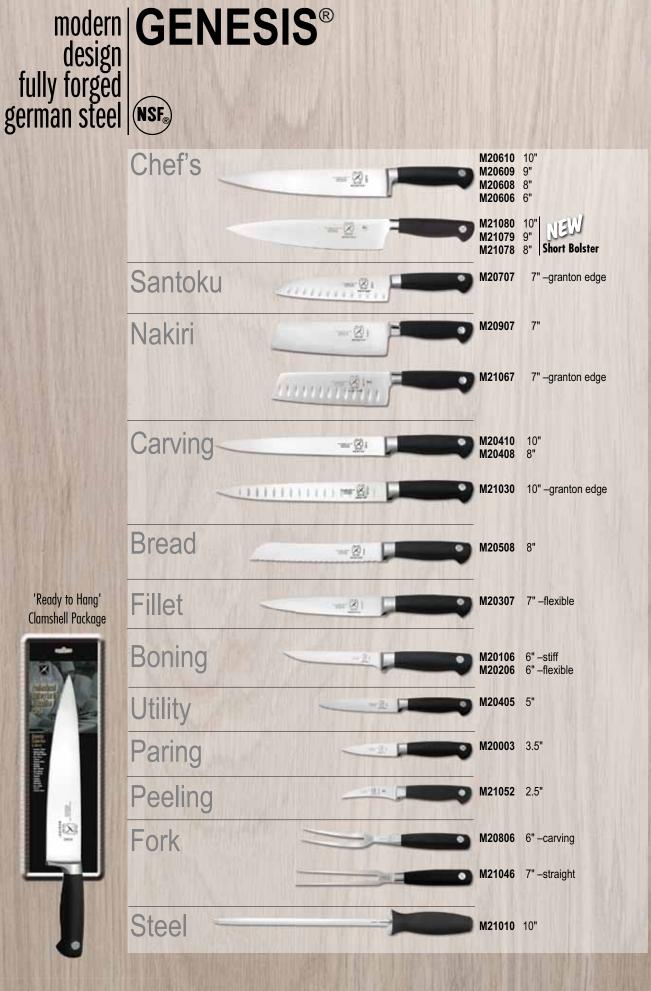

**GENESIS**<sup>®</sup> The best handle in forged cutlery. A perfect blend of modern technology and finely crafted German steel. Limited lifetime warranty.

(NSF<sub>®</sub>

Ergonomic Santoprene<sup>®</sup> handle offers superior comfort and a non-slip grip, even with wet hands. Will not break down from exposure to kitchen oils and is able to withstand hot and cold temperatures

Bolster strengthens the knife, adds durability, and provides excellent balance for better handling when cutting "food" (Available in short bolster)

One-piece, fully forged construction for better strength and durability

- High carbon, no-stain German cutlery steel resists rust, corrosion, and discoloration

Taper-ground edge allows for added stability, easy honing, long lasting sharpness and increased efficiency when cutting and chopping