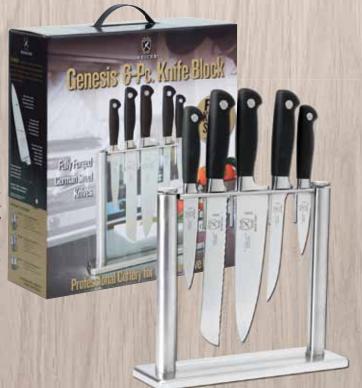

# modern design fully forged german steel

6-Pc. Genesis<sup>®</sup> Knife Block Set 11 <sup>1</sup>/<sub>4</sub>" x 3 <sup>1</sup>/<sub>2</sub>" x 9 <sup>3</sup>/<sub>4</sub>" high (block only)

M20000

Sleek, modern knife block is constructed from stainless steel and tempered glass. Easy to find the right knife and complements any décor. Set includes:

> Knife Block 5" Utility 8" Bread 8" Chef's 6" Boning 3.5" Paring