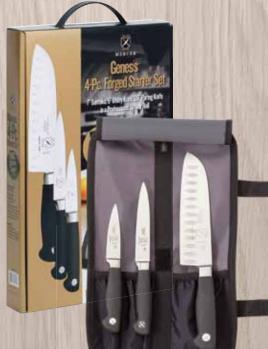

## M21910

4-Pc. Genesis® Starter Set • Heavy-duty roll is lightweight and resistant to abrasions, tears, and scuffs Set includes: 3-Pocket Roll 3.5" Paring 5" Utility 7" Santoku –granton edge · Packed in a color gift box