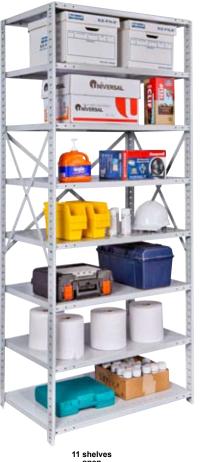

11 shelves closed starter unit

<sup>\*</sup>Shelf capacity based on a uniformly distributed load and a safety factor of 1.65

Starter Unit: Consists of two beaded front posts, two back angle posts, one back panel assembly and two side panel assemblies