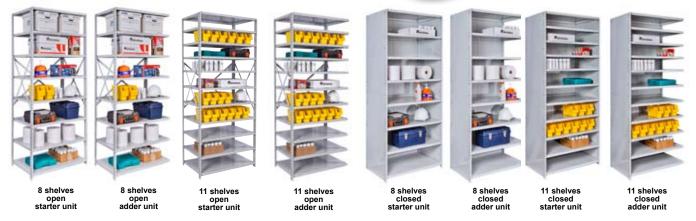

- Open and closed styles
- 8-shelf and 11-shelf configurations
- Shelves easily adjust on 1-1/2" centers
- Boxed formed shelves for added strength
- Easy assembly

Specially formulated powder coat finish protects against bacteria, mold, yeast & mildew for up to 20 years!

### **Open Shelving**

| w  | D  | Н  |         | 8-Shelf Unit<br>Catalog No. | 11-Shelf Unit<br>Catalog No. | Shelf Capacity* |
|----|----|----|---------|-----------------------------|------------------------------|-----------------|
| 36 | 12 | 87 | Starter | 14C751                      | 14C775                       | 500             |
| 36 | 12 | 87 | Adder   | 14C752                      | 14C776                       | 500             |
| 36 | 18 | 87 | Starter | 14C753                      | 14C777                       | 500             |
| 36 | 18 | 87 | Adder   | 14C754                      | 14C778                       | 500             |
| 36 | 24 | 87 | Starter | 14C755                      | 14C779                       | 500             |
| 36 | 24 | 87 | Adder   | 14C756                      | 14C780                       | 500             |
| 48 | 12 | 87 | Starter | 14C757                      | 14C781                       | 375             |
| 48 | 12 | 87 | Adder   | 14C758                      | 14C782                       | 375             |
| 48 | 18 | 87 | Starter | 14C759                      | 14C783                       | 375             |
| 48 | 18 | 87 | Adder   | 14C760                      | 14C784                       | 375             |
| 48 | 24 | 87 | Starter | 14C761                      | 14C785                       | 350             |
| 48 | 24 | 87 | Adder   | 14C762                      | 14C786                       | 350             |

<sup>\*</sup>Shelf capacity based on a uniformly distributed load and a safety factor of 1.65

Starter Unit: Consists of two beaded front posts, two back angle posts, one back sway brace assembly and two side sway brace assembly and one side sway brace assembly and one side sway brace assembly

## **Closed Shelving**

| w  | D  | Н  |         | 8-Shelf Unit<br>Catalog No. | 11-Shelf Unit<br>Catalog No. | Shelf Capacity* |
|----|----|----|---------|-----------------------------|------------------------------|-----------------|
| 36 | 12 | 87 | Starter | 14C763                      | 14C787                       | 500             |
| 36 | 12 | 87 | Adder   | 14C764                      | 14C788                       | 500             |
| 36 | 18 | 87 | Starter | 14C765                      | 14P335                       | 500             |
| 36 | 18 | 87 | Adder   | 14C766                      | 14P336                       | 500             |
| 36 | 24 | 87 | Starter | 14C767                      | 14P337                       | 500             |
| 36 | 24 | 87 | Adder   | 14C768                      | 14P338                       | 500             |
| 48 | 12 | 87 | Starter | 14C769                      | 14P339                       | 375             |
| 48 | 12 | 87 | Adder   | 14C770                      | 14P340                       | 375             |
| 48 | 18 | 87 | Starter | 14C771                      | 14P341                       | 375             |
| 48 | 18 | 87 | Adder   | 14C772                      | 14P342                       | 375             |
| 48 | 24 | 87 | Starter | 14C773                      | 14P343                       | 350             |
| 48 | 24 | 87 | Adder   | 14C774                      | 14P344                       | 350             |

<sup>\*</sup>Shelf capacity based on a uniformly distributed load and a safety factor of 1.65

Starter Unit: Consists of two beaded front posts, two back angle posts, one back panel assembly and two side panel assemblies

Adder Unit: Consists of one beaded front post, two back angle posts, one back panel assembly and one side panel assem-