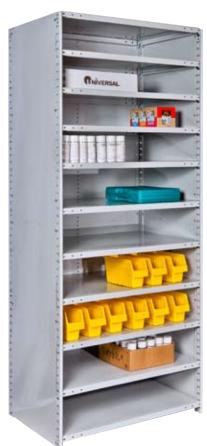

## **Closed Shelving**

| w  | D  | Н  |         | 8-Shelf Unit<br>Catalog No. | 11-Shelf Unit<br>Catalog No. | Shelf Capacity* |
|----|----|----|---------|-----------------------------|------------------------------|-----------------|
| 36 | 12 | 87 | Starter | 14C763                      | 14C787                       | 500             |
| 36 | 12 | 87 | Adder   | 14C764                      | 14C788                       | 500             |
| 36 | 18 | 87 | Starter | 14C765                      | 14P335                       | 500             |
| 36 | 18 | 87 | Adder   | 14C766                      | 14P336                       | 500             |
| 36 | 24 | 87 | Starter | 14C767                      | 14P337                       | 500             |
| 36 | 24 | 87 | Adder   | 14C768                      | 14P338                       | 500             |
| 48 | 12 | 87 | Starter | 14C769                      | 14P339                       | 375             |
| 48 | 12 | 87 | Adder   | 14C770                      | 14P340                       | 375             |
| 48 | 18 | 87 | Starter | 14C771                      | 14P341                       | 375             |
| 48 | 18 | 87 | Adder   | 14C772                      | 14P342                       | 375             |
| 48 | 24 | 87 | Starter | 14C773                      | 14P343                       | 350             |
| 48 | 24 | 87 | Adder   | 14C774                      | 14P344                       | 350             |

Adder Unit: Consists of one beaded front post, two back angle posts, one back panel assembly and one side panel assem-