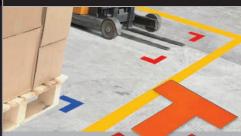

Added Safety in the **Manufacturing** Industry

Mighty Line Floor Tapes provide a safe, neat and fresh environment, which increases productivity and builds morale for your employees.

Mighty Line Floor Tapes provide an alternative to painting lines, which is laborious and timeconsuming and often repeated several times every year. Installing durable Mighty Line products allows you to spend more time on value-added actions in the manufacturing industry.

## **Safety Floor Tape**



- Increases awareness
- Creates a clean and consistent environment
- · Provides neat structure, increasing morale
- Increases productivity
- Replaces floor painted lines

## **Industries Served**

- Oil & Gas
- · Warehousing & Storage
- Hospitality
- Healthcare
- Manufacturing
- Power

## **Safety Angles & T's**



## **Benefits**

- Increases Safety
- Increase awareness
- · Creates a an organized environment
- Applies to floor in minutes
- Increases productivity
- Take constant abuse from towmotors

## **Industries Served**

- Oil & Gas
- Medical
- Warehousing & Storage
  - Manufacturing
- Electrical & Nuclear Power

## **Safety Floor Signs**



- Increases safety
- Increases awareness
- · Creates a an organized environment
- · Clearly identifies intersections and equipment areas
- · Bright graphics for visual effectiveness

## **Industries Served**

- Oil & Gas
- Medical
- Warehousing & Storage
- Manufacturing
- Electrical & Nuclear Power Healthcare

# Mighty Line Floor Tape Products for the

# Manufacturing Industry

Click on product description for more info or to order directly from Grainger