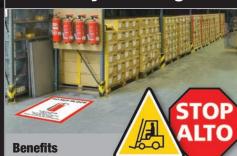

## **Safety Floor Signs**

- Increases safety
- Increases awareness
- · Creates a an organized environment
- · Clearly identifies intersections and equipment areas
- · Bright graphics for visual effectiveness